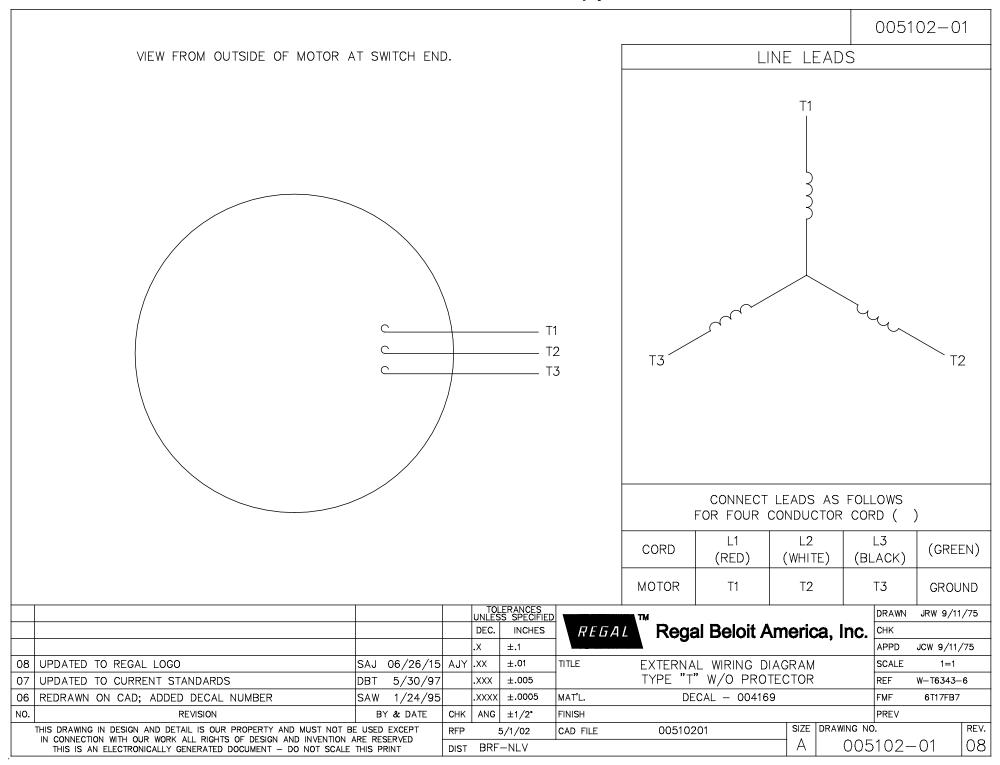

## **Technical Specifications**

| Electrical Type       | Squirrel Cage Induction Run | Starting Method   | Across The Line |
|-----------------------|-----------------------------|-------------------|-----------------|
| Poles                 | 4                           | Rotation          | Reversible      |
| Resistance Main       | 0 Ohms                      | Mounting          | Rigid Base      |
| Motor Orientation     | Horizontal                  | Drive End Bearing | Ball            |
| Opp Drive End Bearing | Ball                        | Frame Material    | Rolled Steel    |
| Shaft Type            | NEMA 56                     | Overall Length    | 8.99 in         |
| Shaft Diameter        | 0.625 in                    | Shaft Extension   | 1.94 in         |
| Assembly/Box Mounting | F1 ONLY                     |                   |                 |
| Connection Drawing    | 005102.01                   | Outline Drawing   | 031620-550      |