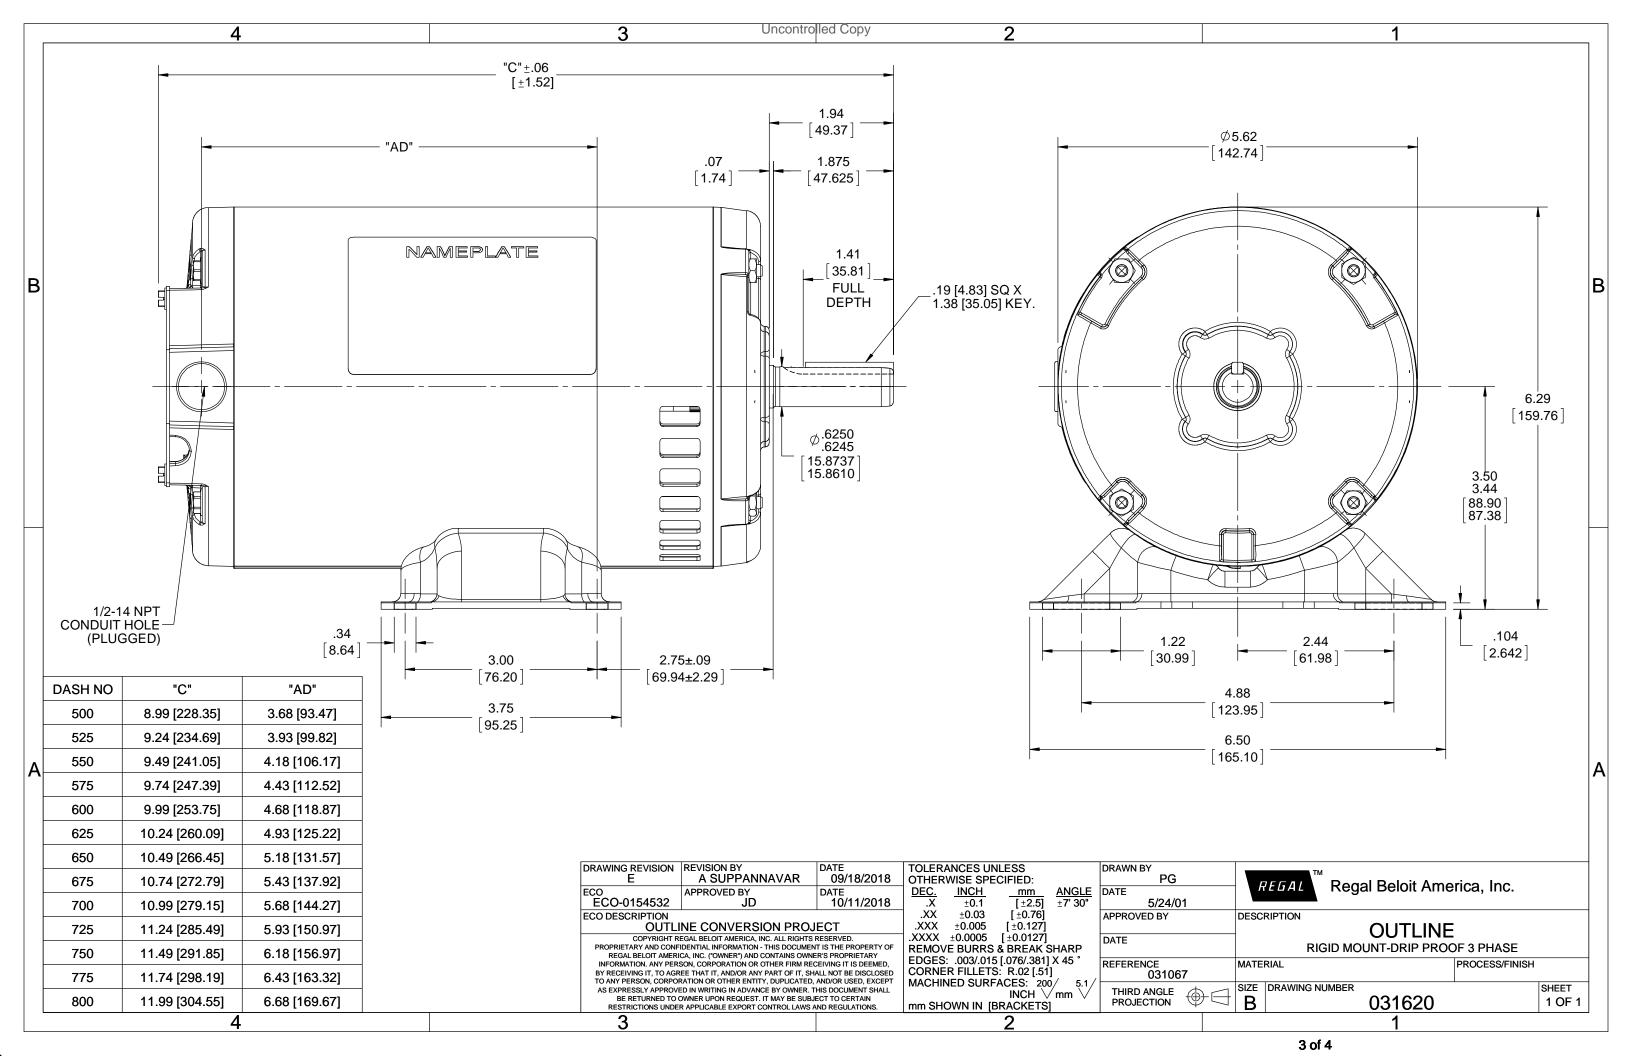

## **Technical Specifications**

| Electrical Type       | Squirrel Cage Induction Run | Starting Method   | Across The Line |
|-----------------------|-----------------------------|-------------------|-----------------|
| Poles                 | 4                           | Rotation          | Reversible      |
| Resistance Main       | 0 Ohms                      | Mounting          | Rigid Base      |
| Motor Orientation     | Horizontal                  | Drive End Bearing | Ball            |
| Opp Drive End Bearing | Ball                        | Frame Material    | Rolled Steel    |
| Shaft Type            | NEMA 56                     | Overall Length    | 8.99 in         |
| Shaft Diameter        | 0.625 in                    | Shaft Extension   | 1.94 in         |
| Assembly/Box Mounting | F1 ONLY                     |                   |                 |
| Connection Drawing    | 005102.01                   | Outline Drawing   | 031620-550      |