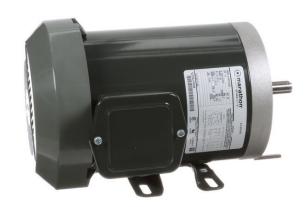

## PRODUCT INFORMATION PACKET

Model No: 5K49PN6022 Catalog No: K1326

General Purpose Motor, 0.75 HP, 3 Ph, 60 Hz, 208-230/460 V, 1200 RPM, 56C Frame, TEFC

Product Information Packet: Model No: 5K49PN6022, Catalog No:K1326 General Purpose Motor, 0.75 HP, 3 Ph, 60 Hz, 208-230/460 V, 1200 RPM, 56C Frame, TEFC

## Nameplate Specifications

| Output HP              | 0.75 Hp       | Output KW                  | 0.56 kW                     |
|------------------------|---------------|----------------------------|-----------------------------|
| Frequency              | 60 Hz         | Voltage                    | 208-230/460 V               |
| Current                | 2.9-2.8 A     | Speed                      | 1140 rpm                    |
| Service Factor         | 1.15          | Phase                      | 3                           |
| Efficiency             | 76.1 %        | Power Factor               | 0                           |
| Duty                   | Continuous    | Insulation Class           | В                           |
| Design Code            | В             | KVA Code                   | Κ                           |
| Frame                  | 56C           | Enclosure                  | Totally Enclosed Fan Cooled |
| Thermal Protection     | No Protection | Ambient Temperature        | 40 °C                       |
| Drive End Bearing Size | 6203          | Opp Drive End Bearing Size | 6203                        |
| UL                     | Recognized    | CSA                        | Υ                           |
| CE                     | N             | Number of Speeds           | 1                           |
|                        |               |                            |                             |

## **Technical Specifications**

| Electrical Type    | Three Phase                  | Starting Method       | N/R                        |
|--------------------|------------------------------|-----------------------|----------------------------|
| Poles              | 6                            | Rotation              | Counterclockwise/Clockwise |
| Mounting           | Rigid Base                   | Motor Orientation     | Any                        |
| Drive End Bearing  | Ball                         | Opp Drive End Bearing | Ball                       |
| Overall Length     | 12.44 in                     | Frame Length          | 7.15 in                    |
| Shaft Extension    | .625 X 1.88188 X .188 KEY in |                       |                            |
| Connection Drawing | 113A930FIG2                  | Outline Drawing       | 52A107854P4                |