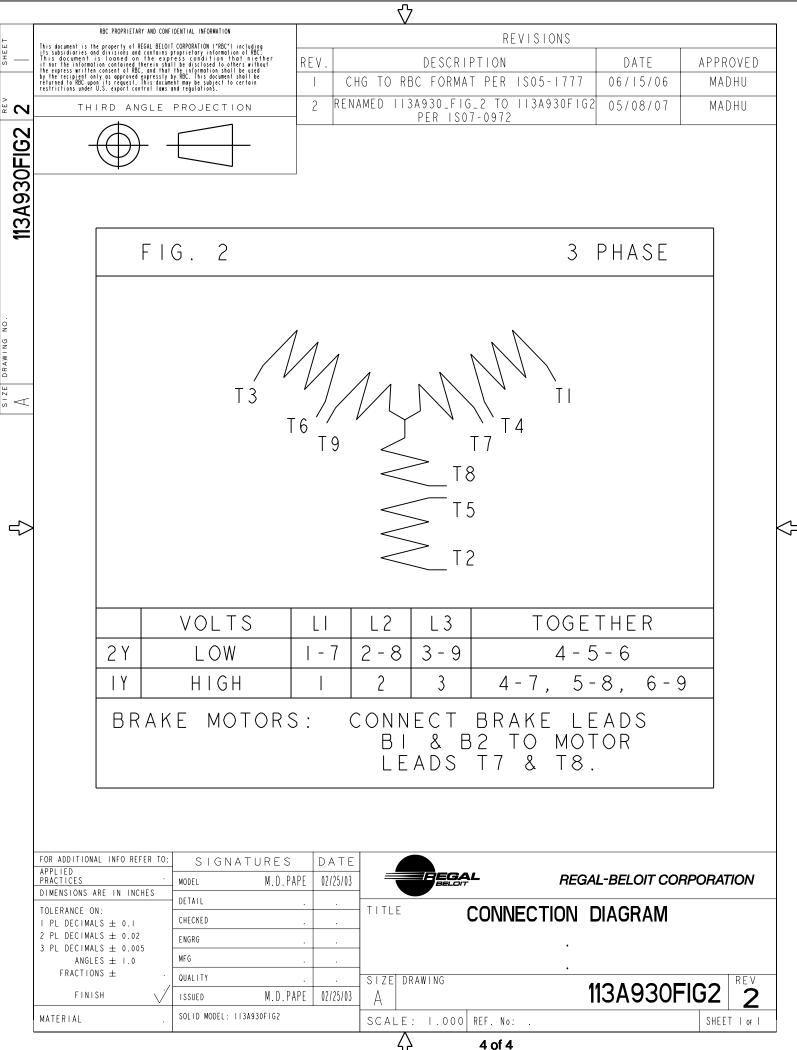

## **Technical Specifications**

| Electrical Type    | Three Phase                  | Starting Method       | N/R                        |
|--------------------|------------------------------|-----------------------|----------------------------|
| Poles              | 6                            | Rotation              | Counterclockwise/Clockwise |
| Mounting           | Rigid Base                   | Motor Orientation     | Any                        |
| Drive End Bearing  | Ball                         | Opp Drive End Bearing | Ball                       |
| Overall Length     | 12.44 in                     | Frame Length          | 7.15 in                    |
| Shaft Extension    | .625 X 1.88188 X .188 KEY in |                       |                            |
| Connection Drawing | 113A930FIG2                  | Outline Drawing       | 52A107854P4                |