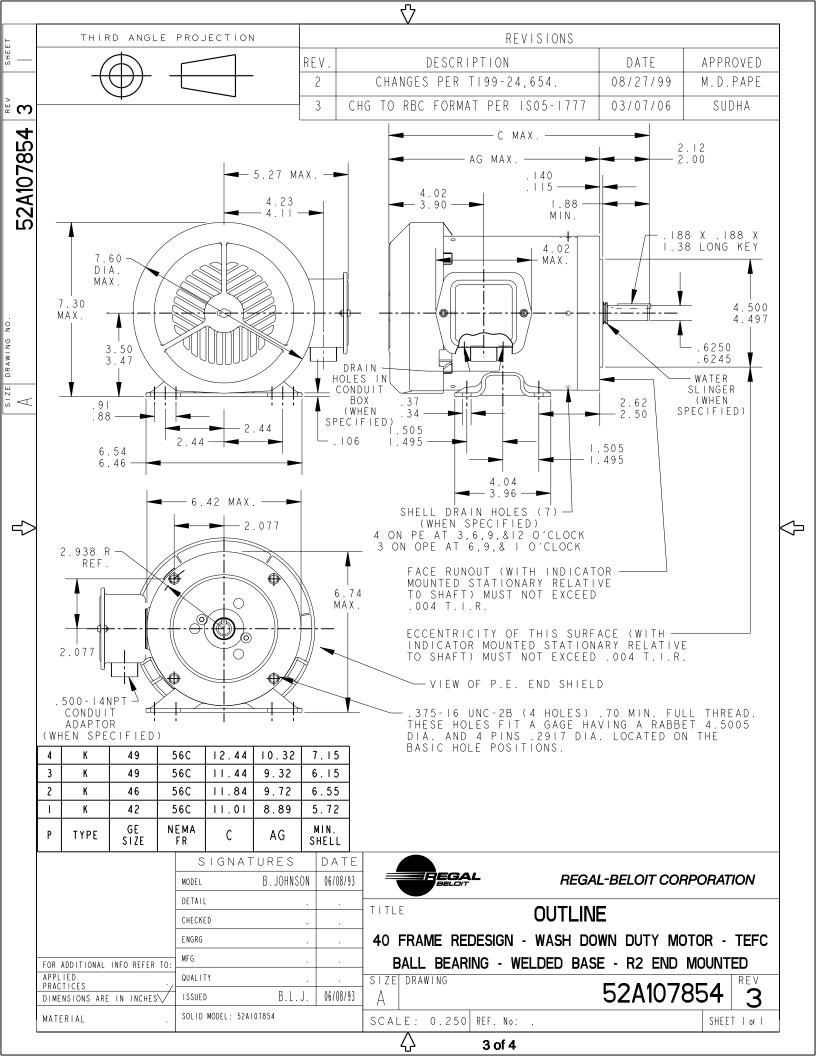

## **Technical Specifications**

| Electrical Type    | Three Phase                  | Starting Method       | N/R                        |
|--------------------|------------------------------|-----------------------|----------------------------|
| Poles              | 6                            | Rotation              | Counterclockwise/Clockwise |
| Mounting           | Rigid Base                   | Motor Orientation     | Any                        |
| Drive End Bearing  | Ball                         | Opp Drive End Bearing | Ball                       |
| Overall Length     | 12.44 in                     | Frame Length          | 7.15 in                    |
| Shaft Extension    | .625 X 1.88188 X .188 KEY in |                       |                            |
| Connection Drawing | 113A930FIG2                  | Outline Drawing       | 52A107854P4                |