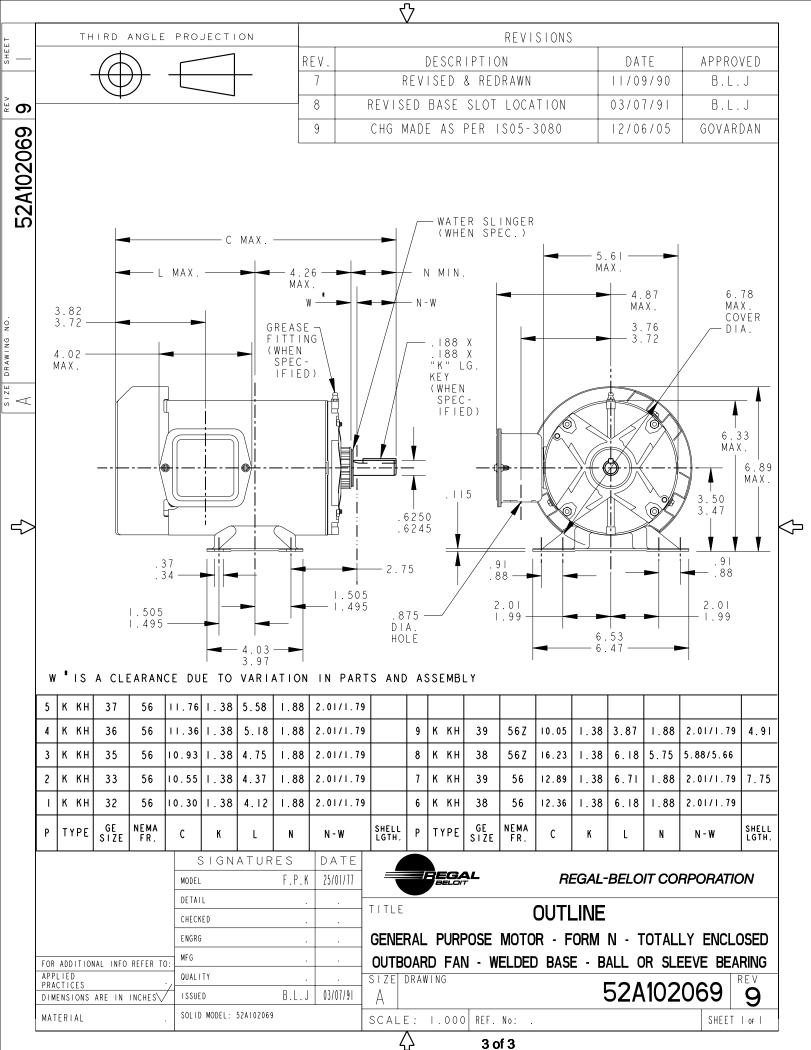

## **Technical Specifications**

| Electrical Type   | Three Phase  | Starting Method       | N/R                        |
|-------------------|--------------|-----------------------|----------------------------|
| Poles             | 2            | Rotation              | Counterclockwise/Clockwise |
| Mounting          | Rigid Base   | Motor Orientation     | ANY                        |
| Drive End Bearing | BALL         | Opp Drive End Bearing | Ball                       |
| Frame Material    | Rolled Steel | Overall Length        | 11.76 in                   |
| Frame Length      | 6.62 in      | Shaft Diameter        | 0.630 in                   |
| Shaft Extension   | 1.88 in      |                       |                            |
| Outline Drawing   | 52A102069P5  | Connection Drawing    | NP149405AA                 |