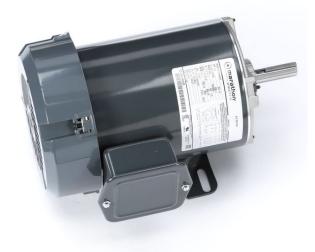

## **PRODUCT INFORMATION PACKET**

Model No: 5K37NN30 Catalog No: K160 General Purpose Motor, 0.75 HP, 3 Ph, 60 Hz, 208-230/460 V, 3600 RPM, 56 Frame, TEFC

Regal and Marathon are trademarks of Regal Rexnord Corporation or one of its affiliated companies. ©2022 Regal Rexnord Corporation, All Rights Reserved. MC017097E

Product Information Packet: Model No: 5K37NN30, Catalog No:K160 General Purpose Motor, 0.75 HP, 3 Ph, 60 Hz, 208-230/460 V, 3600 RPM, 56 Frame, TEFC

## Nameplate Specifications

| Output HP                  | 0.75 Hp                     | Output KW              | 0.56 kW       |
|----------------------------|-----------------------------|------------------------|---------------|
| Frequency                  | 60 Hz                       | Voltage                | 208-230/460 V |
| Current                    | 2.6-2.5,1.3 A               | Speed                  | 3450 rpm      |
| Service Factor             | 1.25                        | Phase                  | 3             |
| Efficiency                 | 74.1 %                      | Power Factor           | 0             |
| Duty                       | Continuous                  | Insulation Class       | В             |
| KVA Code                   | L                           | Frame                  | 56            |
| Enclosure                  | Totally Enclosed Fan Cooled | Thermal Protection     | No Protection |
| Ambient Temperature        | 40 °C                       | Drive End Bearing Size | 6203          |
| Opp Drive End Bearing Size | 6203                        | UL                     | Recognized    |
| CSA                        | Yes                         | CE                     | Ν             |
| Number of Speeds           | 1                           |                        |               |

## **Technical Specifications**

| Electrical Type   | Three Phase  | Starting Method       | N/R                        |
|-------------------|--------------|-----------------------|----------------------------|
| Poles             | 2            | Rotation              | Counterclockwise/Clockwise |
| Mounting          | Rigid Base   | Motor Orientation     | ANY                        |
| Drive End Bearing | BALL         | Opp Drive End Bearing | Ball                       |
| Frame Material    | Rolled Steel | Overall Length        | 11.76 in                   |
| Frame Length      | 6.62 in      | Shaft Diameter        | 0.630 in                   |
| Shaft Extension   | 1.88 in      |                       |                            |
| Outline Drawing   | 52A102069P5  | Connection Drawing    | NP149405AA                 |