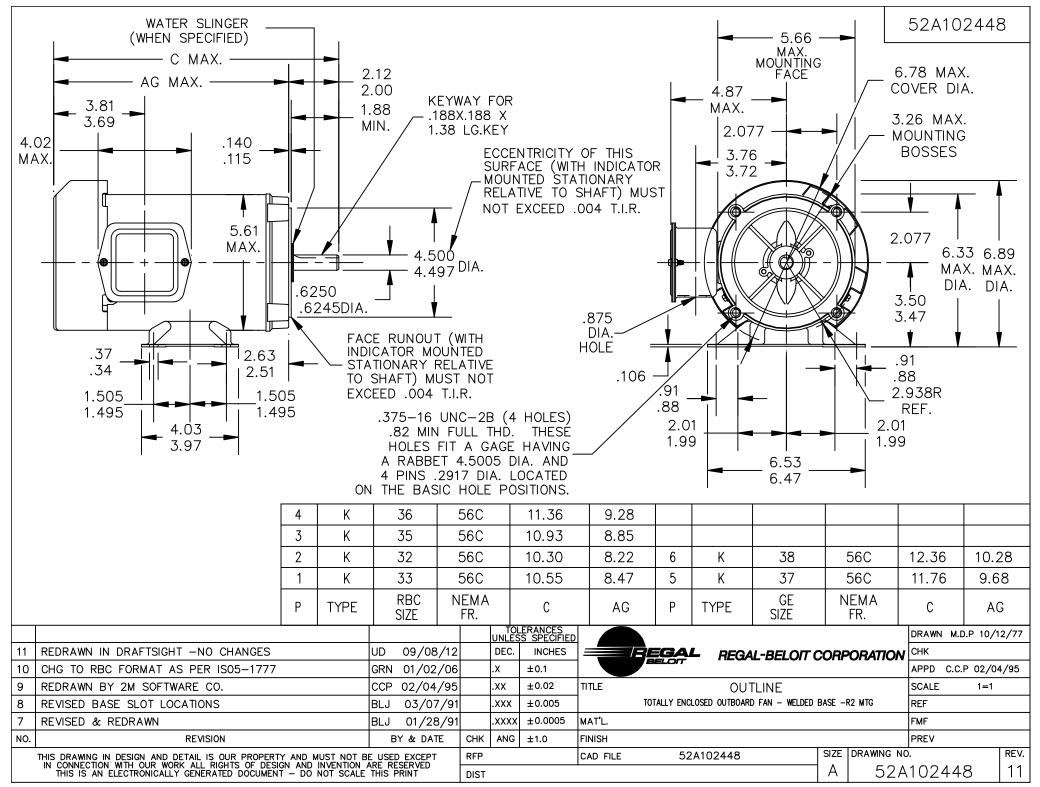

## **Technical Specifications**

| Electrical Type    | Three Phase        | Starting Method       | N/R                        |
|--------------------|--------------------|-----------------------|----------------------------|
| Poles              | 2                  | Rotation              | Counterclockwise/Clockwise |
| Mounting           | Rigid Base         | Motor Orientation     | Any                        |
| Drive End Bearing  | Ball               | Opp Drive End Bearing | Ball                       |
| Overall Length     | 11.40 in           | Frame Length          | 6.22 in                    |
| Shaft Extension    | .625 X 1.88 KEY in |                       |                            |
| Connection Drawing | 113A930FIG2        | Outline Drawing       | 52A102448P4                |