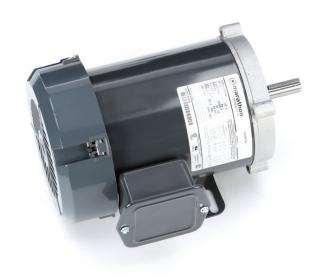

## PRODUCT INFORMATION PACKET

Model No: 5K36MN342 Catalog No: K499

General Purpose Motor, 0.75 HP, 3 Ph, 60 Hz, 208-230/460 V, 3600 RPM, 56C Frame, TEFC

Regal and are trademarks of Regal Rexnord Corporation or one of its affiliated companies.

©2022 Regal Rexnord Corporation, All Rights Reserved. MC017097E

Product Information Packet: Model No: 5K36MN342, Catalog No:K499 General Purpose Motor, 0.75 HP, 3 Ph, 60 Hz, 208-230/460 V, 3600 RPM, 56C Frame, TEFC