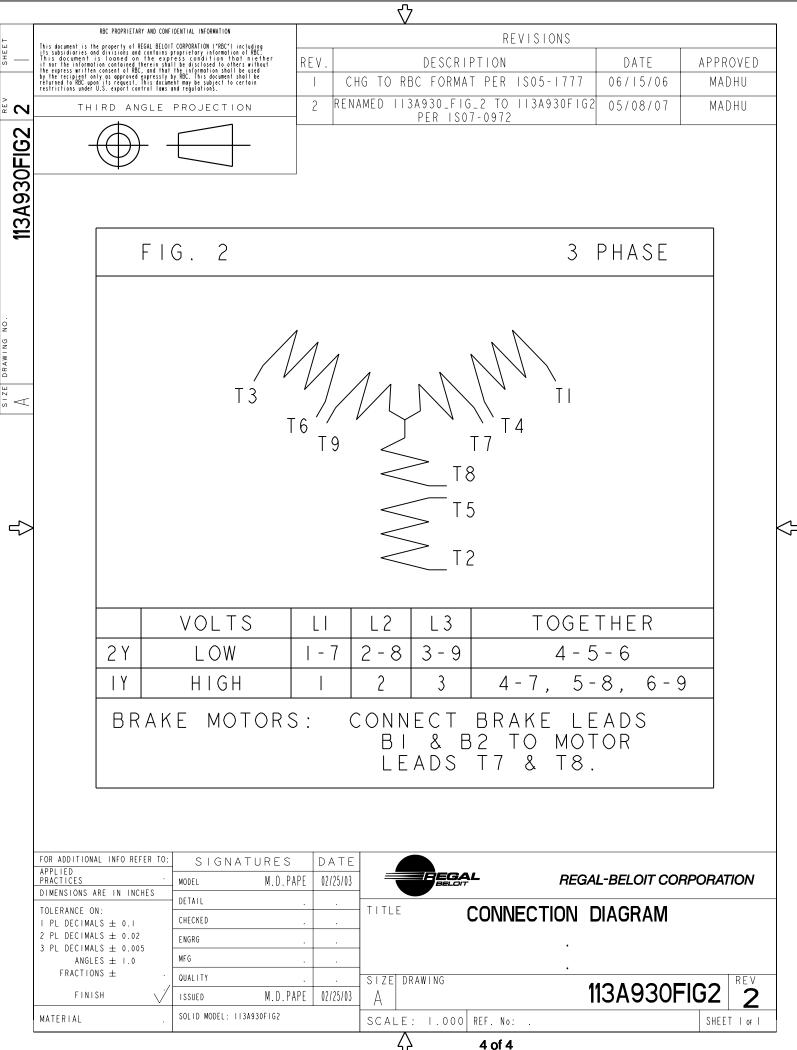

## **Technical Specifications**

| Electrical Type    | Three Phase        | Starting Method       | N/R                        |
|--------------------|--------------------|-----------------------|----------------------------|
| Poles              | 2                  | Rotation              | Counterclockwise/Clockwise |
| Mounting           | Rigid Base         | Motor Orientation     | Any                        |
| Drive End Bearing  | Ball               | Opp Drive End Bearing | Ball                       |
| Overall Length     | 11.40 in           | Frame Length          | 6.22 in                    |
| Shaft Extension    | .625 X 1.88 KEY in |                       |                            |
| Connection Drawing | 113A930FIG2        | Outline Drawing       | 52A102448P4                |