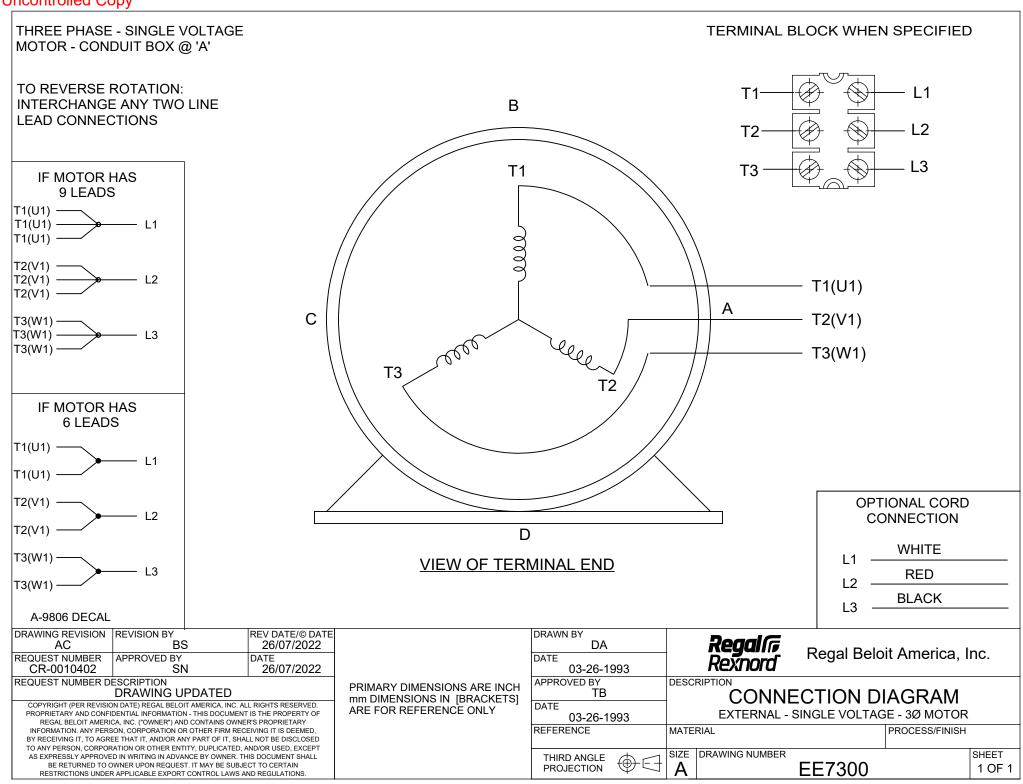

Product Information Packet: Model No: 445TSHFCD9042, Catalog No:W117-P 200,1800,TEFC,445TSCV,3/60/460

Nameplate Specifications

**Technical Specifications** 

Outline Drawing SS621015 Connection Drawing EE7300