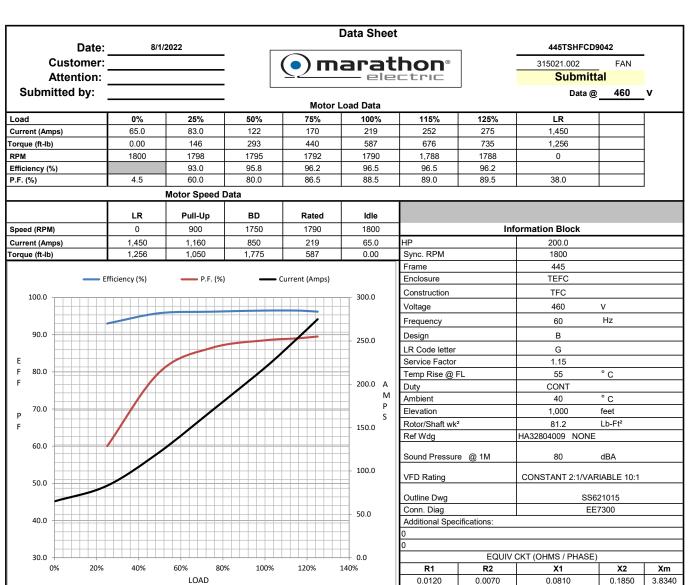

Product Information Packet: Model No: 445TSHFCD9042, Catalog No:W117-P 200,1800,TEFC,445TSCV,3/60/460

Nameplate Specifications

**Technical Specifications** 

Outline Drawing SS621015 Connection Drawing EE7300