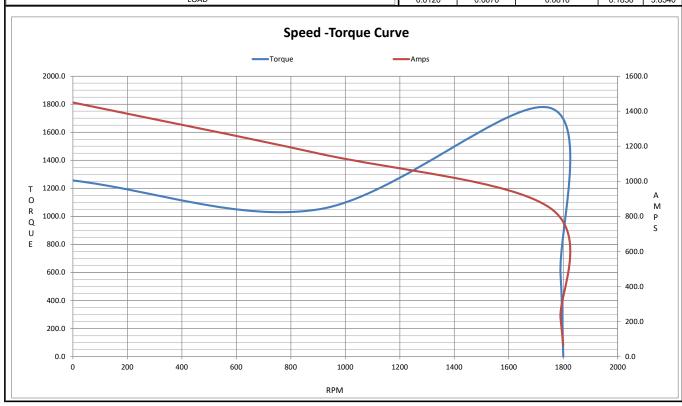

Product Information Packet: Model No: 445TSHFCD9042, Catalog No:W117-P 200,1800,TEFC,445TSCV,3/60/460

Nameplate Specifications

**Technical Specifications** 

Outline Drawing SS621015 Connection Drawing EE7300