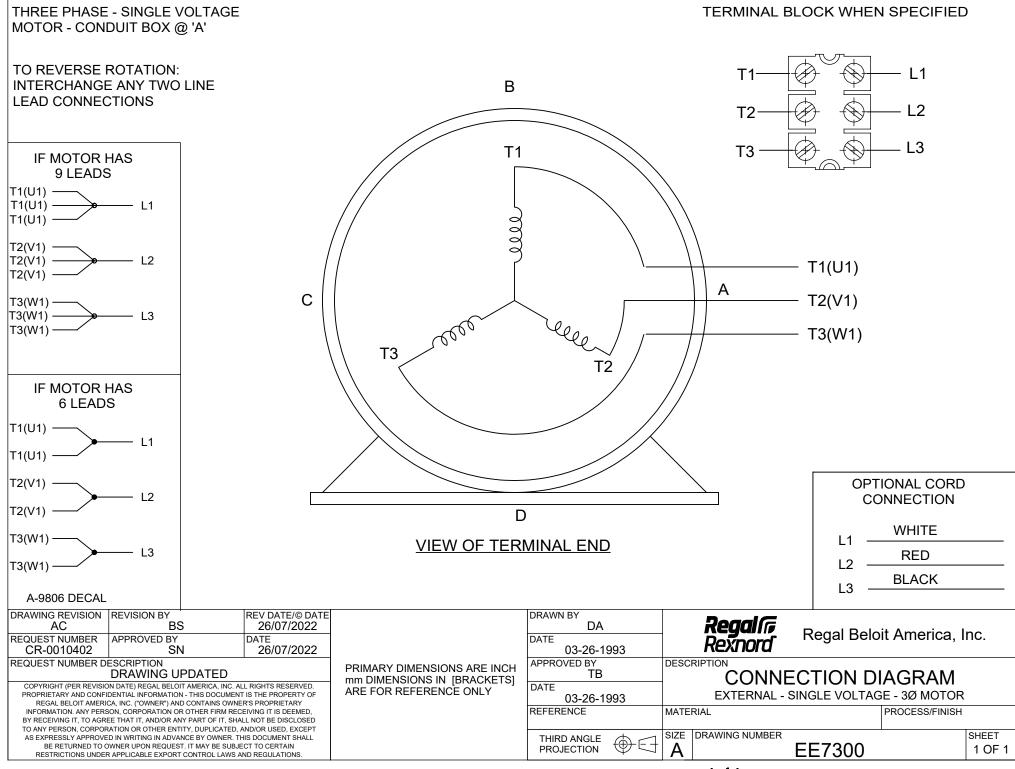

#### **Technical Specifications**

| Electrical Type       | Squirrel Cage Inverter Rated | Starting Method   | Line Or Inverter            |
|-----------------------|------------------------------|-------------------|-----------------------------|
| Poles                 | 4                            | Rotation          | Reversible                  |
| Resistance Main       | 1.473 Ohms                   | Mounting          | Rigid Base                  |
| Motor Orientation     | Horizontal                   | Drive End Bearing | Ball                        |
| Opp Drive End Bearing | Ball                         | Frame Material    | Cast Iron                   |
| Shaft Type            | т                            | Shaft Diameter    | 1.375 in                    |
| Assembly/Box Mounting | F1/F2 CAPABLE                | Inverter Load     | CONSTANT 10:1/VARIABLE 10:1 |
| Connection Drawing    | EE7300                       | Outline Drawing   | SS810116-100                |