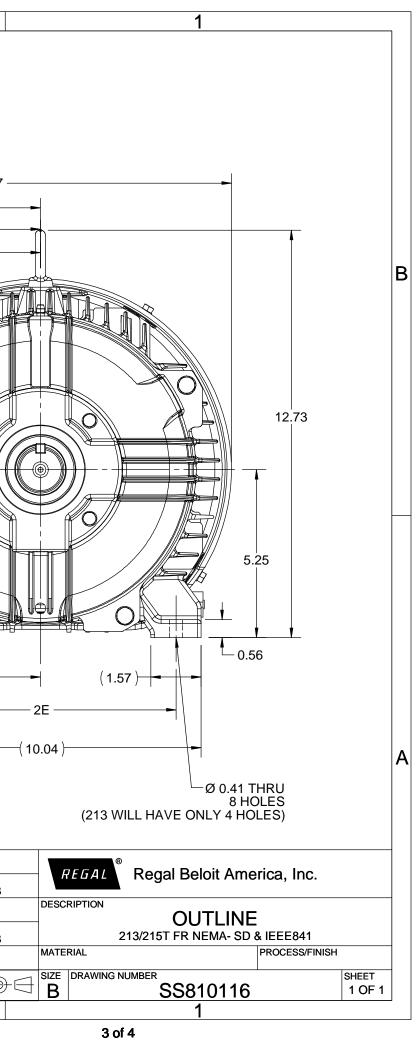

#### **Technical Specifications**

| Electrical Type       | Squirrel Cage Inverter Rated | Starting Method   | Line Or Inverter            |
|-----------------------|------------------------------|-------------------|-----------------------------|
| Poles                 | 4                            | Rotation          | Reversible                  |
| Resistance Main       | 1.473 Ohms                   | Mounting          | Rigid Base                  |
| Motor Orientation     | Horizontal                   | Drive End Bearing | Ball                        |
| Opp Drive End Bearing | Ball                         | Frame Material    | Cast Iron                   |
| Shaft Type            | т                            | Shaft Diameter    | 1.375 in                    |
| Assembly/Box Mounting | F1/F2 CAPABLE                | Inverter Load     | CONSTANT 10:1/VARIABLE 10:1 |
| Connection Drawing    | EE7300                       | Outline Drawing   | SS810116-100                |

This is an uncontrolled document once printed or downloaded and is subject to change without notice. Date Created:11/29/2022

| 4         3         2           DASH NO         B         C         E         2E         2F         EA         BS         MOUNTING         FRAME           100         6.76         16.53         4.25         8.50         5.50         7.00         3.50         F1 OR F2         213T           200         8.26         20.03         4.25         8.50         5.50         7.00         3.50         F1 OR F2         213T           0         0         5.50         7.00         3.50         F1 OR F2         213Z15T           0         0         0.31         17         0.00         3.50         F1 OR F2         213Z15T           0         0         0.34         0         0.45         17         0.00         15.27           0         0         0.34         0         0.45         1.57         1.57           0         0         0.24         0.45         1.57         1.57         1.57         1.57           0         0         0.27         1.57         0.157         1.57         1.57         1.57           0         0         2.7         1.57         1.57         1.57         1.57                                                                                                                                                                                                                                                                                                                                                                                                                                                                                                                                                                                                                                                                                                                                                                                                                                                                                                                                                                                                                                                                                                                                                                                                                                                                                                                                                                                                                                                                             |          |      | Uncontrolled Copy |        |      |       |      |                                                                                                                                                                                          |                                                                                                                                                                                                |                                                                                                                                                                                                                                                                                                                                        |                                                                                                                                                                     |                                                                                                                  |
|--------------------------------------------------------------------------------------------------------------------------------------------------------------------------------------------------------------------------------------------------------------------------------------------------------------------------------------------------------------------------------------------------------------------------------------------------------------------------------------------------------------------------------------------------------------------------------------------------------------------------------------------------------------------------------------------------------------------------------------------------------------------------------------------------------------------------------------------------------------------------------------------------------------------------------------------------------------------------------------------------------------------------------------------------------------------------------------------------------------------------------------------------------------------------------------------------------------------------------------------------------------------------------------------------------------------------------------------------------------------------------------------------------------------------------------------------------------------------------------------------------------------------------------------------------------------------------------------------------------------------------------------------------------------------------------------------------------------------------------------------------------------------------------------------------------------------------------------------------------------------------------------------------------------------------------------------------------------------------------------------------------------------------------------------------------------------------------------------------------------------------------------------------------------------------------------------------------------------------------------------------------------------------------------------------------------------------------------------------------------------------------------------------------------------------------------------------------------------------------------------------------------------------------------------------------------------------------------------------|----------|------|-------------------|--------|------|-------|------|------------------------------------------------------------------------------------------------------------------------------------------------------------------------------------------|------------------------------------------------------------------------------------------------------------------------------------------------------------------------------------------------|----------------------------------------------------------------------------------------------------------------------------------------------------------------------------------------------------------------------------------------------------------------------------------------------------------------------------------------|---------------------------------------------------------------------------------------------------------------------------------------------------------------------|------------------------------------------------------------------------------------------------------------------|
| 100       6.76       18.63       4.25       8.50       5.50       7.00       3.50       10.0 E 2 137         200       8.26       20.03       4.25       8.50       5.50       7.00       3.50       10.0 E 2 137         8       0.00       1.07       0.00       1.07       0.00       1.07       1.07         9       0.00       1.07       0.00       1.07       0.00       1.07       1.07         100       0.03       1.07       0.00       3.50       1.07       0.00       1.07         100       0.03       1.07       0.00       1.07       0.00       0.00       1.07         100       0.03       1.07       0.00       0.00       0.00       0.00       0.00         100       0.03       1.07       0.00       0.00       0.00       0.00       0.00         100       0.00       0.00       0.00       0.00       0.00       0.00       0.00         100       0.00       0.00       0.00       0.00       0.00       0.00       0.00       0.00         100       0.00       0.00       0.00       0.00       0.00       0.00       0.00       0.                                                                                                                                                                                                                                                                                                                                                                                                                                                                                                                                                                                                                                                                                                                                                                                                                                                                                                                                                                                                                                                                                                                                                                                                                                                                                                                                                                                                                                                                                                                                     |          |      | 4                 |        |      |       |      | 3                                                                                                                                                                                        | 1                                                                                                                                                                                              |                                                                                                                                                                                                                                                                                                                                        |                                                                                                                                                                     | 2                                                                                                                |
| 200         8.26         20.03         4.25         8.50         5.50         7.00         3.50         3.50         F1 OR F2         213/215T           B         0.03         1.77         0.03         0.67         0.67         0.67         0.67         0.67         0.67         0.67         0.67         0.67         0.67         0.67         0.67         0.67         0.67         0.67         0.67         0.67         0.67         0.67         0.67         0.67         0.67         0.67         0.67         0.67         0.67         0.67         0.67         0.67         0.67         0.67         0.67         0.67         0.67         0.67         0.67         0.67         0.67         0.67         0.67         0.67         0.67         0.67         0.67         0.67         0.67         0.67         0.67         0.67         0.67         0.67         0.67         0.67         0.67         0.67         0.67         0.67         0.67         0.67         0.67         0.67         0.67         0.67         0.67         0.67         0.67         0.67         0.67         0.67         0.67         0.67         0.67         0.67         0.67         0.67         0.67         <                                                                                                                                                                                                                                                                                                                                                                                                                                                                                                                                                                                                                                                                                                                                                                                                                                                                                                                                                                                                                                                                                                                                                                                                                                                                                                                                                                | DASH NO. | В    | С                 | E      | 2E   | 2F    | 2FF  | BA                                                                                                                                                                                       | BS                                                                                                                                                                                             | MOUNTING                                                                                                                                                                                                                                                                                                                               | FRAME                                                                                                                                                               |                                                                                                                  |
| 200         8.26         20.03         5.50         7.00         3.50         213/215T           B         Image: Contract of the state of t                                                                                                                                                                                                                                                                                                                                                                                                                                                                                                                                                                                         | 100      | 6.76 | 18.53             | - 4.25 | 8.50 |       | 5.50 | 3.50                                                                                                                                                                                     | 2.75                                                                                                                                                                                           | - F1 OR F2                                                                                                                                                                                                                                                                                                                             | 213T                                                                                                                                                                |                                                                                                                  |
|                                                                                                                                                                                                                                                                                                                                                                                                                                                                                                                                                                                                                                                                                                                                                                                                                                                                                                                                                                                                                                                                                                                                                                                                                                                                                                                                                                                                                                                                                                                                                                                                                                                                                                                                                                                                                                                                                                                                                                                                                                                                                                                                                                                                                                                                                                                                                                                                                                                                                                                                                                                                        | 200      | 8.26 | 20.03             |        |      | 5.50  | 7.00 |                                                                                                                                                                                          | 3.50                                                                                                                                                                                           |                                                                                                                                                                                                                                                                                                                                        | 213/215T                                                                                                                                                            | -                                                                                                                |
| A<br>F2 VIEW<br>(B)<br>F2 VIEW<br>F2 V | B        |      |                   | E      |      | -6.34 |      |                                                                                                                                                                                          |                                                                                                                                                                                                | 08<br>N.                                                                                                                                                                                                                                                                                                                               | 6 x 5/16 x 2.38<br>7.13<br>2.7                                                                                                                                      |                                                                                                                  |
| RESTRICTIONS UNDER AFFLICABLE EXPORT CONTROL DAWS AND REGULATIONS.                                                                                                                                                                                                                                                                                                                                                                                                                                                                                                                                                                                                                                                                                                                                                                                                                                                                                                                                                                                                                                                                                                                                                                                                                                                                                                                                                                                                                                                                                                                                                                                                                                                                                                                                                                                                                                                                                                                                                                                                                                                                                                                                                                                                                                                                                                                                                                                                                                                                                                                                     | A        |      |                   |        |      | 2FF   |      | DRAWING REVI<br>D<br>ECO<br>ECO-0194<br>ECO DESCRIPT<br>COPYRIGHT (PEI<br>PROPRIETARY AI<br>REGAL BELO<br>INFORMATION.,<br>BY RECEIVING IT<br>TO ANY PERSON<br>AS EXPRESSLY.<br>BE RETUR | ISION REVISION APPROVI 527 ION REVISION DATE) REC ND CONFIDENTIAL INFO T AMERICA, INC. ('OW ANY PERSON, CORPOR- T, CO AGREE THAT IT, A CORPORATION OR OT APPROVED IN WRITING NED TO OWNER UPON | N BY REV<br>VS 2<br>ED BY DAT<br>GNK 2<br>NG UPDATED<br>SAL BELOIT AMERICA, INC. ALL RIG<br>DRMATION - THIS DOCUMENT IS TH<br>NER") AND CONTAINS OWNER'S PH<br>SATION OR OTHER FIRM RECEIVINI<br>UND/OR ANY PART OF IT, SHALL NG<br>THER ENTITY, DUPLICATED, AND/CG<br>3 IN ADVANCE BY OWNER. THIS DC<br>REQUEST. IT MAY BE SUBJECT TO | 8-09-2020<br>E<br>8-09-2020<br>HTS RESERVED.<br>HE PROPERTY OF<br>ROPRIETARY<br>G IT IS DEEMED,<br>JT BE DISCLOSED<br>IR USED, EXCEPT<br>DCUMENT SHALL<br>D CERTAIN | PRIMARY DIMENSIONS ARE INCH<br>mm DIMENSIONS IN [BRACKETS]<br>ARE FOR REFERENCE ONLY<br>REFERENCE<br>THIRD ANGLE |
|                                                                                                                                                                                                                                                                                                                                                                                                                                                                                                                                                                                                                                                                                                                                                                                                                                                                                                                                                                                                                                                                                                                                                                                                                                                                                                                                                                                                                                                                                                                                                                                                                                                                                                                                                                                                                                                                                                                                                                                                                                                                                                                                                                                                                                                                                                                                                                                                                                                                                                                                                                                                        |          |      | 4                 |        |      |       |      | RESTRICTION                                                                                                                                                                              | NS UNDER APPLICABLE                                                                                                                                                                            | E EXPORT CONTROL LAWS AND RE                                                                                                                                                                                                                                                                                                           | GULATIONS.                                                                                                                                                          | 2                                                                                                                |