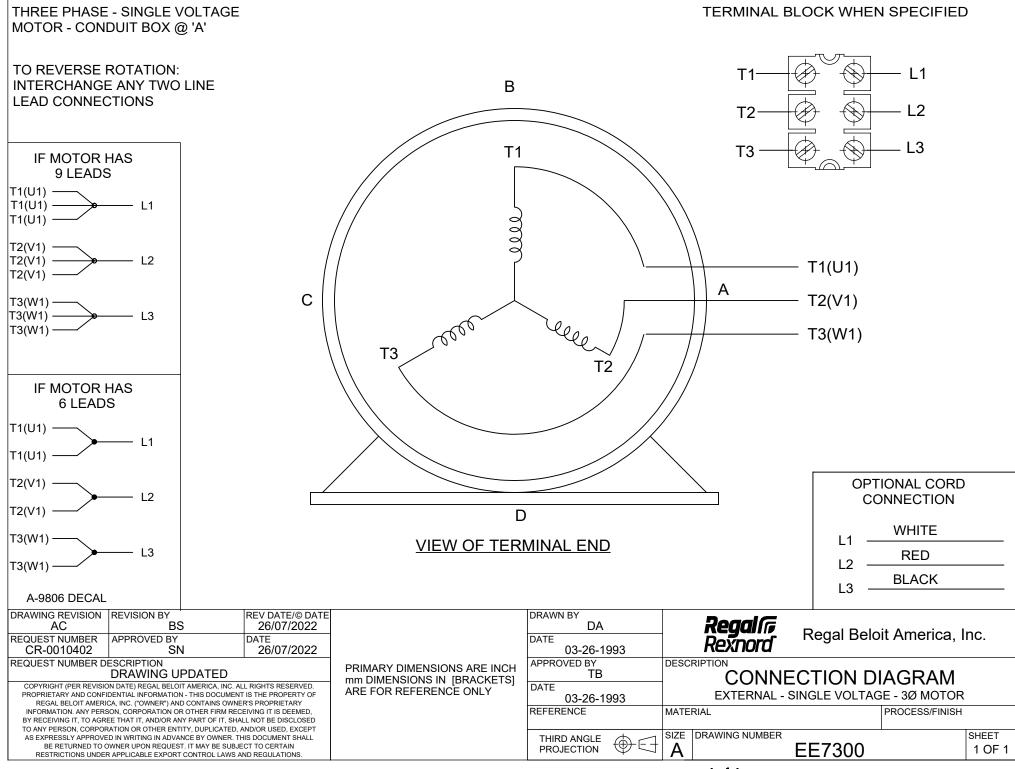

#### **Technical Specifications**

| Electrical Type       | Squirrel Cage Inverter Rated | Starting Method   | Line Or Inverter            |
|-----------------------|------------------------------|-------------------|-----------------------------|
| Poles                 | 4                            | Rotation          | Reversible                  |
| Resistance Main       | 1.155 Ohms                   | Mounting          | Rigid Base                  |
| Motor Orientation     | Horizontal                   | Drive End Bearing | Ball                        |
| Opp Drive End Bearing | Ball                         | Frame Material    | Cast Iron                   |
| Shaft Type            | т                            | Shaft Diameter    | 1.375 in                    |
| Assembly/Box Mounting | F1/F2 CAPABLE                | Inverter Load     | CONSTANT 10:1/VARIABLE 10:1 |
| Connection Drawing    | nection Drawing EE7300       |                   | SS810116-200                |