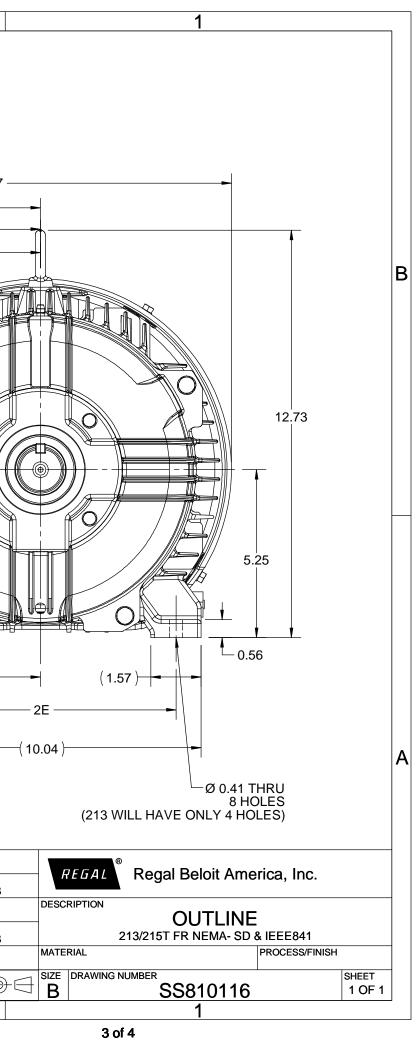

#### **Technical Specifications**

| Electrical Type       | Squirrel Cage Inverter Rated | Starting Method   | Line Or Inverter            |
|-----------------------|------------------------------|-------------------|-----------------------------|
| Poles                 | 4                            | Rotation          | Reversible                  |
| Resistance Main       | 1.155 Ohms                   | Mounting          | Rigid Base                  |
| Motor Orientation     | Horizontal                   | Drive End Bearing | Ball                        |
| Opp Drive End Bearing | Ball                         | Frame Material    | Cast Iron                   |
| Shaft Type            | т                            | Shaft Diameter    | 1.375 in                    |
| Assembly/Box Mounting | F1/F2 CAPABLE                | Inverter Load     | CONSTANT 10:1/VARIABLE 10:1 |
| Connection Drawing    | nection Drawing EE7300       |                   | SS810116-200                |

This is an uncontrolled document once printed or downloaded and is subject to change without notice. Date Created:12/14/2022

| 4         3         2           DASH NO         B         C         E         2E         2F         EA         BS         MOUNTING         FRAME           100         6.76         16.53         4.25         8.50         5.50         7.00         3.50         F1 OR F2         213T           200         8.26         20.03         4.25         8.50         5.50         7.00         3.50         F1 OR F2         213T           0         0         5.50         7.00         3.50         F1 OR F2         213Z15T           0         0         0.31         17         0.00         3.50         F1 OR F2         213Z15T           0         0         0.34         0         0.45         17         0.00         15.27           0         0         0.34         0         0.45         1.57         1.57           0         0         0         2.7         1.71         1.57         1.57           0         0         2.7         1.71         1.71         1.57         1.57           0         0         2.7         1.71         1.71         1.57         1.57           10 <td< th=""><th></th><th></th><th colspan="6">Uncontrolled Copy</th></td<>                                                                                                                                                                                                                                                                                                                                                                                                                                                                                                                                                                                                                                                                                                                                                                                                                                                                                                                                                                                                                                                                                                                                                                                                                                                                                                                                                                                                                      |          |                | Uncontrolled Copy |   |      |       |      |                                                                                                                                                                                          |                                                                                                                                                                                                |                                                                                                                                                                                                                                                                                                                                        |                                                                                                                                                                     |                                                                                                                  |
|--------------------------------------------------------------------------------------------------------------------------------------------------------------------------------------------------------------------------------------------------------------------------------------------------------------------------------------------------------------------------------------------------------------------------------------------------------------------------------------------------------------------------------------------------------------------------------------------------------------------------------------------------------------------------------------------------------------------------------------------------------------------------------------------------------------------------------------------------------------------------------------------------------------------------------------------------------------------------------------------------------------------------------------------------------------------------------------------------------------------------------------------------------------------------------------------------------------------------------------------------------------------------------------------------------------------------------------------------------------------------------------------------------------------------------------------------------------------------------------------------------------------------------------------------------------------------------------------------------------------------------------------------------------------------------------------------------------------------------------------------------------------------------------------------------------------------------------------------------------------------------------------------------------------------------------------------------------------------------------------------------------------------------------------------------------------------------------------------------------------------------------------------------------------------------------------------------------------------------------------------------------------------------------------------------------------------------------------------------------------------------------------------------------------------------------------------------------------------------------------------------------------------------------------------------------------------------------------------------|----------|----------------|-------------------|---|------|-------|------|------------------------------------------------------------------------------------------------------------------------------------------------------------------------------------------|------------------------------------------------------------------------------------------------------------------------------------------------------------------------------------------------|----------------------------------------------------------------------------------------------------------------------------------------------------------------------------------------------------------------------------------------------------------------------------------------------------------------------------------------|---------------------------------------------------------------------------------------------------------------------------------------------------------------------|------------------------------------------------------------------------------------------------------------------|
| 100       6.76       18.63       4.25       8.50       5.50       7.00       3.50       10.0 E 2 137         200       8.26       20.03       4.25       8.50       5.50       7.00       3.50       10.0 E 2 137         8       0.00       1.07       0.00       1.07       0.00       1.07       1.07         9       0.00       1.07       0.00       1.07       0.00       1.07       1.07         100       0.03       1.07       0.00       3.50       1.07       0.00       1.07         100       0.03       1.07       0.00       1.07       0.00       0.00       1.07         100       0.03       1.07       0.00       0.00       0.00       0.00       0.00         100       0.03       1.07       0.00       0.00       0.00       0.00       0.00         100       0.00       0.00       0.00       0.00       0.00       0.00       0.00         100       0.00       0.00       0.00       0.00       0.00       0.00       0.00       0.00         100       0.00       0.00       0.00       0.00       0.00       0.00       0.00       0.                                                                                                                                                                                                                                                                                                                                                                                                                                                                                                                                                                                                                                                                                                                                                                                                                                                                                                                                                                                                                                                                                                                                                                                                                                                                                                                                                                                                                                                                                                                                     |          |                | 4                 |   |      |       |      | 3                                                                                                                                                                                        | 1                                                                                                                                                                                              |                                                                                                                                                                                                                                                                                                                                        |                                                                                                                                                                     | 2                                                                                                                |
| 200         8.26         20.03         4.25         8.50         5.50         7.00         3.50         3.50         F1 OR F2         213/215T           B         0.03         1.77         0.03         0.67         0.67         0.67         0.67         0.67         0.67         0.67         0.67         0.67         0.67         0.67         0.67         0.67         0.67         0.67         0.67         0.67         0.67         0.67         0.67         0.67         0.67         0.67         0.67         0.67         0.67         0.67         0.67         0.67         0.67         0.67         0.67         0.67         0.67         0.67         0.67         0.67         0.67         0.67         0.67         0.67         0.67         0.67         0.67         0.67         0.67         0.67         0.67         0.67         0.67         0.67         0.67         0.67         0.67         0.67         0.67         0.67         0.67         0.67         0.67         0.67         0.67         0.67         0.67         0.67         0.67         0.67         0.67         0.67         0.67         0.67         0.67         0.67         0.67         0.67         0.67         <                                                                                                                                                                                                                                                                                                                                                                                                                                                                                                                                                                                                                                                                                                                                                                                                                                                                                                                                                                                                                                                                                                                                                                                                                                                                                                                                                                | DASH NO. | В              | С                 | E | 2E   | 2F    | 2FF  | BA                                                                                                                                                                                       | BS                                                                                                                                                                                             | MOUNTING                                                                                                                                                                                                                                                                                                                               | FRAME                                                                                                                                                               |                                                                                                                  |
| 200         8.26         20.03         5.50         7.00         3.50         213/215T           B         Image: Contract of the state of t                                                                                                                                                                                                                                                                                                                                                                                                                                                                                                                                                                                         | 100      | 6.76           | 18.53             |   | 8 50 |       | 5.50 | - 3.50                                                                                                                                                                                   | 2.75                                                                                                                                                                                           | - F1 OR F2                                                                                                                                                                                                                                                                                                                             | 213T                                                                                                                                                                |                                                                                                                  |
|                                                                                                                                                                                                                                                                                                                                                                                                                                                                                                                                                                                                                                                                                                                                                                                                                                                                                                                                                                                                                                                                                                                                                                                                                                                                                                                                                                                                                                                                                                                                                                                                                                                                                                                                                                                                                                                                                                                                                                                                                                                                                                                                                                                                                                                                                                                                                                                                                                                                                                                                                                                                        | 200      | 200 8.26 20.03 | 20.03             |   | 0.50 | 5.50  | 7.00 |                                                                                                                                                                                          | 3.50                                                                                                                                                                                           |                                                                                                                                                                                                                                                                                                                                        | 213/215T                                                                                                                                                            | -                                                                                                                |
| A<br>F2 VIEW<br>(B)<br>F2 VIEW<br>F2 V | B        |                |                   | E |      | -6.34 |      |                                                                                                                                                                                          |                                                                                                                                                                                                | 08<br>N.                                                                                                                                                                                                                                                                                                                               | 6 x 5/16 x 2.38<br>7.13<br>2.7                                                                                                                                      |                                                                                                                  |
| RESTRICTIONS UNDER AFFLICABLE EXPORT CONTROL DAWS AND REGULATIONS.                                                                                                                                                                                                                                                                                                                                                                                                                                                                                                                                                                                                                                                                                                                                                                                                                                                                                                                                                                                                                                                                                                                                                                                                                                                                                                                                                                                                                                                                                                                                                                                                                                                                                                                                                                                                                                                                                                                                                                                                                                                                                                                                                                                                                                                                                                                                                                                                                                                                                                                                     | A        |                |                   |   |      | 2FF   |      | DRAWING REVI<br>D<br>ECO<br>ECO-0194<br>ECO DESCRIPT<br>COPYRIGHT (PEI<br>PROPRIETARY AI<br>REGAL BELO<br>INFORMATION.,<br>BY RECEIVING IT<br>TO ANY PERSON<br>AS EXPRESSLY.<br>BE RETUR | ISION REVISION APPROVI 527 ION REVISION DATE) REC ND CONFIDENTIAL INFO T AMERICA, INC. ('OW ANY PERSON, CORPOR- T, CO AGREE THAT IT, A CORPORATION OR OT APPROVED IN WRITING NED TO OWNER UPON | N BY REV<br>VS 2<br>ED BY DAT<br>GNK 2<br>NG UPDATED<br>SAL BELOIT AMERICA, INC. ALL RIG<br>ORMATION - THIS DOCUMENT IS TH<br>NER") AND CONTAINS OWNER'S PH<br>SATION OR OTHER FIRM RECEIVINI<br>WID/OR ANY PART OF IT, SHALL NG<br>THER ENTITY, DUPLICATED, AND/CG<br>3 IN ADVANCE BY OWNER. THIS DC<br>REQUEST. IT MAY BE SUBJECT TO | 8-09-2020<br>E<br>8-09-2020<br>HTS RESERVED.<br>HE PROPERTY OF<br>ROPRIETARY<br>G IT IS DEEMED,<br>JT BE DISCLOSED<br>IR USED, EXCEPT<br>DCUMENT SHALL<br>D CERTAIN | PRIMARY DIMENSIONS ARE INCH<br>mm DIMENSIONS IN [BRACKETS]<br>ARE FOR REFERENCE ONLY<br>REFERENCE<br>THIRD ANGLE |
|                                                                                                                                                                                                                                                                                                                                                                                                                                                                                                                                                                                                                                                                                                                                                                                                                                                                                                                                                                                                                                                                                                                                                                                                                                                                                                                                                                                                                                                                                                                                                                                                                                                                                                                                                                                                                                                                                                                                                                                                                                                                                                                                                                                                                                                                                                                                                                                                                                                                                                                                                                                                        |          |                | 4                 |   |      |       |      | RESTRICTION                                                                                                                                                                              | NS UNDER APPLICABLE                                                                                                                                                                            | E EXPORT CONTROL LAWS AND RE                                                                                                                                                                                                                                                                                                           | GULATIONS.                                                                                                                                                          | 2                                                                                                                |