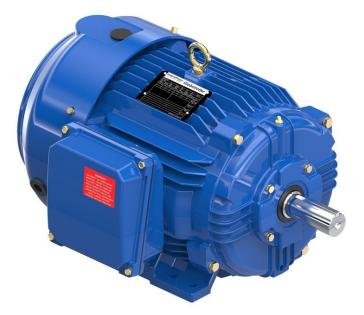

### **PRODUCT INFORMATION PACKET**

Model No: 215THFCD9037 Catalog No: W539B-P XRI®-841 Severe Duty Motor, 10 HP, 3 Ph, 60 Hz, 460 V, 1800 RPM, 215T Frame, TEFC

Regal and Marathon are trademarks of Regal Rexnord Corporation or one of its affiliated companies. ©2022 Regal Rexnord Corporation, All Rights Reserved. MC017097E

## marathon®

Product Information Packet: Model No: 215THFCD9037, Catalog No:W539B-P XRI®-841 Severe Duty Motor, 10 HP, 3 Ph, 60 Hz, 460 V, 1800 RPM, 215T Frame, TEFC