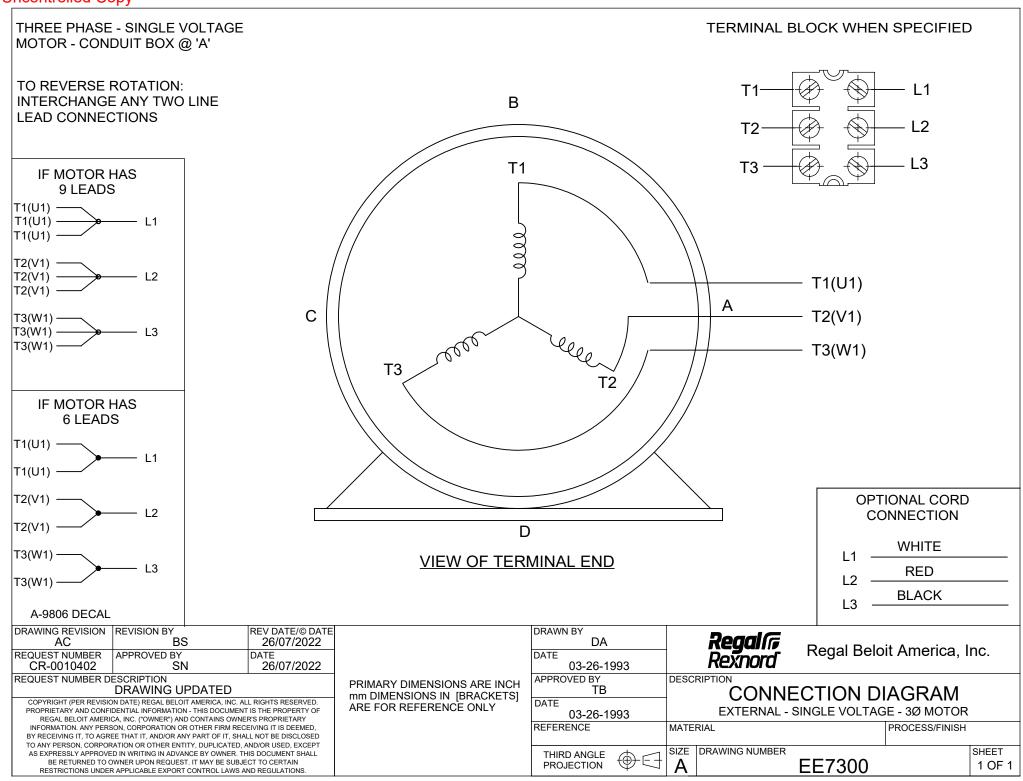

## **Technical Specifications**

| Electrical Type       | Squirrel Cage Inverter Rated | Starting Method   | Line Or Inverter           |
|-----------------------|------------------------------|-------------------|----------------------------|
| Poles                 | 6                            | Rotation          | Reversible                 |
| Resistance Main       | .0904 Ohms                   | Mounting          | Rigid Base                 |
| Motor Orientation     | Horizontal                   | Drive End Bearing | Ball                       |
| Opp Drive End Bearing | Ball                         | Frame Material    | Cast Iron                  |
| Shaft Type            | т                            | Shaft Diameter    | 2.875 in                   |
| Assembly/Box Mounting | F1/F2 CAPABLE                | Inverter Load     | CONSTANT 2:1/VARIABLE 10:1 |
| Connection Drawing    | EE7300                       | Outline Drawing   | SS557665                   |