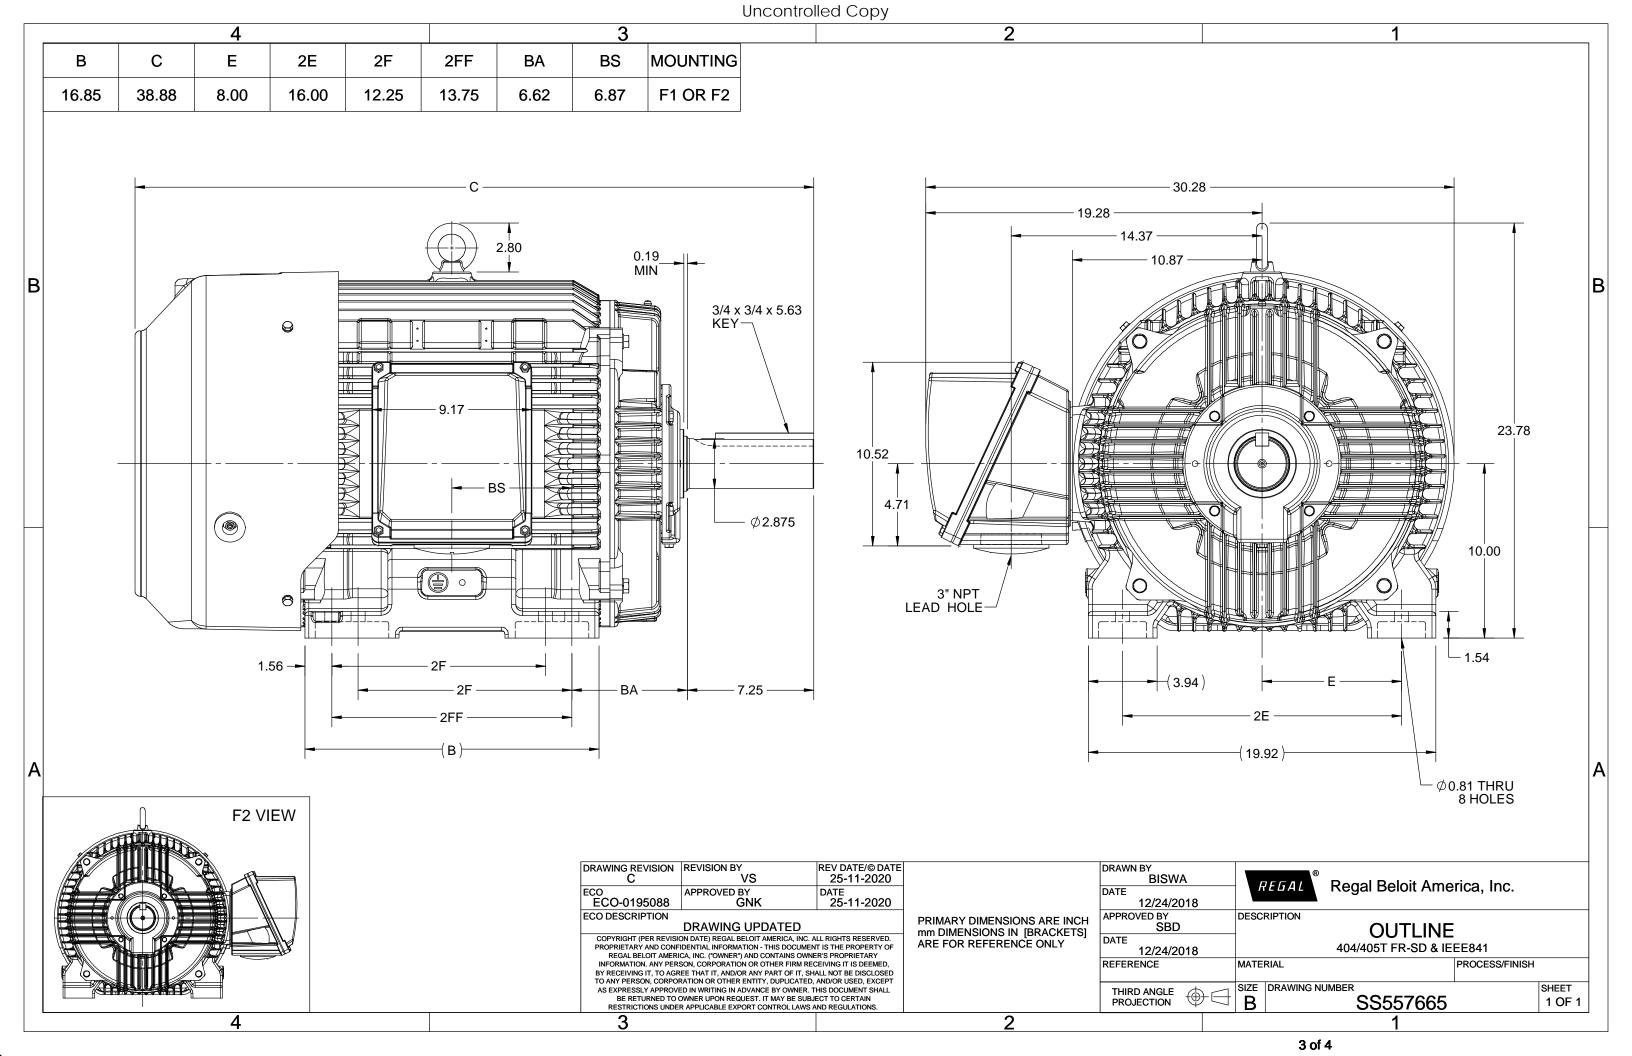

## **Technical Specifications**

| Electrical Type       | Squirrel Cage Inverter Rated | Starting Method   | Line Or Inverter           |
|-----------------------|------------------------------|-------------------|----------------------------|
| Poles                 | 6                            | Rotation          | Reversible                 |
| Resistance Main       | .0904 Ohms                   | Mounting          | Rigid Base                 |
| Motor Orientation     | Horizontal                   | Drive End Bearing | Ball                       |
| Opp Drive End Bearing | Ball                         | Frame Material    | Cast Iron                  |
| Shaft Type            | т                            | Shaft Diameter    | 2.875 in                   |
| Assembly/Box Mounting | F1/F2 CAPABLE                | Inverter Load     | CONSTANT 2:1/VARIABLE 10:1 |
| Connection Drawing    | EE7300                       | Outline Drawing   | SS557665                   |