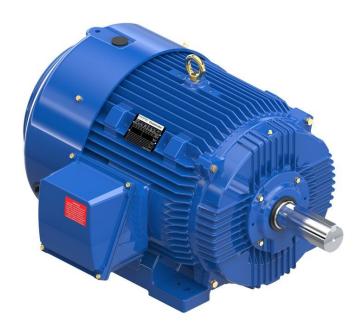

## PRODUCT INFORMATION PACKET

Model No: 405THFCD9077 Catalog No: W596A-P

Fire Pump Motor, 75 HP, 3 Ph, 60 Hz, 460 V, 1200 RPM, 405T Frame, TEFC

Regal and Marathon are trademarks of Regal Rexnord Corporation or one of its affiliated companies.

## Nameplate Specifications

| Output HP              | 75 Hp         | Output KW                  | 56.0 kW                     |
|------------------------|---------------|----------------------------|-----------------------------|
| Frequency              | 60 Hz         | Voltage                    | 460 V                       |
| Current                | 89.0 A        | Speed                      | 1188 rpm                    |
| Service Factor         | 1.15          | Phase                      | 3                           |
| Efficiency             | 94.5 %        | Power Factor               | 83.5                        |
| Duty                   | Continuous    | Insulation Class           | Н                           |
| Design Code            | В             | KVA Code                   | G                           |
| Frame                  | 405T          | Enclosure                  | Totally Enclosed Fan Cooled |
| Thermal Protection     | No Protection | Ambient Temperature        | 40 °C                       |
| Drive End Bearing Size | 6316          | Opp Drive End Bearing Size | 6314                        |
| UL                     | Recognized    | CSA                        | Υ                           |
| CE                     | Υ             | IP Code                    | 56                          |
| Number of Speeds       | 1             |                            |                             |

## **Technical Specifications**

| Electrical Type       | Squirrel Cage Inverter Rated | Starting Method   | Line Or Inverter           |
|-----------------------|------------------------------|-------------------|----------------------------|
| Poles                 | 6                            | Rotation          | Reversible                 |
| Resistance Main       | .0904 Ohms                   | Mounting          | Rigid Base                 |
| Motor Orientation     | Horizontal                   | Drive End Bearing | Ball                       |
| Opp Drive End Bearing | Ball                         | Frame Material    | Cast Iron                  |
| Shaft Type            | т                            | Shaft Diameter    | 2.875 in                   |
| Assembly/Box Mounting | F1/F2 CAPABLE                | Inverter Load     | CONSTANT 2:1/VARIABLE 10:1 |
| Connection Drawing    | EE7300                       | Outline Drawing   | SS557665                   |