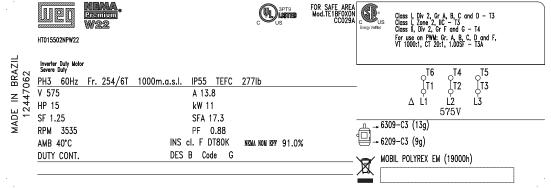

## DATA SHEET

Three Phase Induction Motor - Squirrel Cage

:

| Product line                                                                                                                                                                                                                                                           |                                                                        | : NEMA Premium Efficiency Tl<br>Phase                                                                                         |                                                                                         |                         |                                                                                                              | Product code :                                                |                                                                                                                                                                | 12447062                          |  |
|------------------------------------------------------------------------------------------------------------------------------------------------------------------------------------------------------------------------------------------------------------------------|------------------------------------------------------------------------|-------------------------------------------------------------------------------------------------------------------------------|-----------------------------------------------------------------------------------------|-------------------------|--------------------------------------------------------------------------------------------------------------|---------------------------------------------------------------|----------------------------------------------------------------------------------------------------------------------------------------------------------------|-----------------------------------|--|
|                                                                                                                                                                                                                                                                        |                                                                        |                                                                                                                               |                                                                                         |                         |                                                                                                              | Catalog # :                                                   | 01536ET3H                                                                                                                                                      | 1254T-W22                         |  |
| Frame<br>Output<br>Poles<br>Frequency<br>Rated voltage<br>Rated current<br>L. R. Amperes<br>LRC<br>No load current<br>Rated speed<br>Slip<br>Rated torque<br>Locked rotor toro<br>Breakdown torqu<br>Insulation class<br>Service factor<br>Moment of inertia<br>Design | ue                                                                     | : 2<br>: 60 F<br>: 575<br>: 13.8<br>: 92.2<br>: 6.7<br>: 3.68<br>: 353<br>: 1.81<br>: 22.3<br>: 220<br>: 270<br>: F<br>: 1.25 | HP (11 kW)<br>Hz<br>A<br>A<br>(Code G)<br>A<br>5 rpm<br>5 rpm<br>W<br>3 ft.lb<br>%<br>% |                         | Temper<br>Duty cy<br>Ambien<br>Altitude<br>Protecti<br>Cooling<br>Mountir<br>Rotation<br>Noise k<br>Starting | t temperature<br>ion degree<br>method<br>ng<br>n <sup>1</sup> | : 41s (cold)<br>: 80 K<br>: Cont.(S1)<br>: -20°C to -<br>: 1000 m.a<br>: IP55<br>: IC411 - TI<br>: F-1<br>: Both (CW<br>: 72.0 dB(A<br>: Direct On<br>: 276 lb | +40°C<br>.s.l.<br>EFC<br>and CCW) |  |
| Output                                                                                                                                                                                                                                                                 | 25%                                                                    | 50%                                                                                                                           | 75%                                                                                     | 100%                    | Foundatio                                                                                                    | on loads                                                      |                                                                                                                                                                |                                   |  |
| Efficiency (%)<br>Power Factor                                                                                                                                                                                                                                         | 89.2<br>0.55                                                           | 89.5<br>0.77                                                                                                                  | 91.0<br>0.85                                                                            | 91.0<br>0.88            | Max. trac<br>Max. corr                                                                                       |                                                               | : 150 lb<br>: 426 lb                                                                                                                                           |                                   |  |
| Bearing type<br>Sealing<br>Lubrication inter-<br>Lubricant amour                                                                                                                                                                                                       |                                                                        | :                                                                                                                             | V<br>19                                                                                 | 09 C3<br>'Ring<br>000 h |                                                                                                              | 6209 C3<br>V'Ring<br>20000 h                                  |                                                                                                                                                                |                                   |  |
| Lubricant type                                                                                                                                                                                                                                                         |                                                                        | · · · · · · · · · · · · · · · · · · ·                                                                                         |                                                                                         | 13 g<br>Mo              | bil Polyrex                                                                                                  | 9 g<br>EM                                                     |                                                                                                                                                                |                                   |  |
| Lubricant type<br>Notes<br>This revision repl<br>must be eliminate<br>(1) Looking the m<br>(2) Measured at 1<br>(3) Approximate v<br>manufacturing pro<br>(4) At 100% of ful                                                                                           | laces and o<br>ed.<br>notor from<br>1m and wit<br>weight sub<br>ocess. | the shaft e<br>th toleranc                                                                                                    | previous o<br>end.<br>e of +3dB(/                                                       | ne, which               | These ar                                                                                                     | EM<br>Te average values                                       | based on tests w                                                                                                                                               |                                   |  |
| Lubricant type<br>Notes<br>This revision repl<br>must be eliminate<br>(1) Looking the m<br>(2) Measured at<br>(3) Approximate v<br>manufacturing pro-                                                                                                                  | laces and o<br>ed.<br>notor from<br>1m and wit<br>weight sub<br>ocess. | the shaft e<br>th toleranc<br>ject to cha                                                                                     | previous o<br>end.<br>e of +3dB(/                                                       | ne, which<br>A).        | These ar                                                                                                     | EM<br>Te average values                                       |                                                                                                                                                                |                                   |  |
| Lubricant type<br>Notes<br>This revision repl<br>must be eliminate<br>(1) Looking the m<br>(2) Measured at (<br>3) Approximate v<br>manufacturing pro-<br>(4) At 100% of ful<br>Rev.                                                                                   | laces and o<br>ed.<br>notor from<br>1m and wit<br>weight sub<br>ocess. | the shaft e<br>th toleranc<br>ject to cha                                                                                     | previous o<br>end.<br>e of +3dB( <i>i</i><br>inges after                                | ne, which<br>A).        | These ar                                                                                                     | EM<br>Te average values<br>upply, subject to th               | ne tolerances stipu                                                                                                                                            | lated in NEMA                     |  |
| Lubricant type<br>Notes<br>This revision repl<br>must be eliminate<br>(1) Looking the m<br>(2) Measured at<br>(3) Approximate v<br>manufacturing pro<br>(4) At 100% of ful                                                                                             | laces and o<br>ed.<br>notor from<br>1m and wit<br>weight sub<br>ocess. | the shaft e<br>th toleranc<br>ject to cha                                                                                     | previous o<br>end.<br>e of +3dB( <i>i</i><br>inges after                                | ne, which<br>A).        | These ar                                                                                                     | EM<br>Te average values<br>upply, subject to th               | ne tolerances stipu                                                                                                                                            | lated in NEMA                     |  |