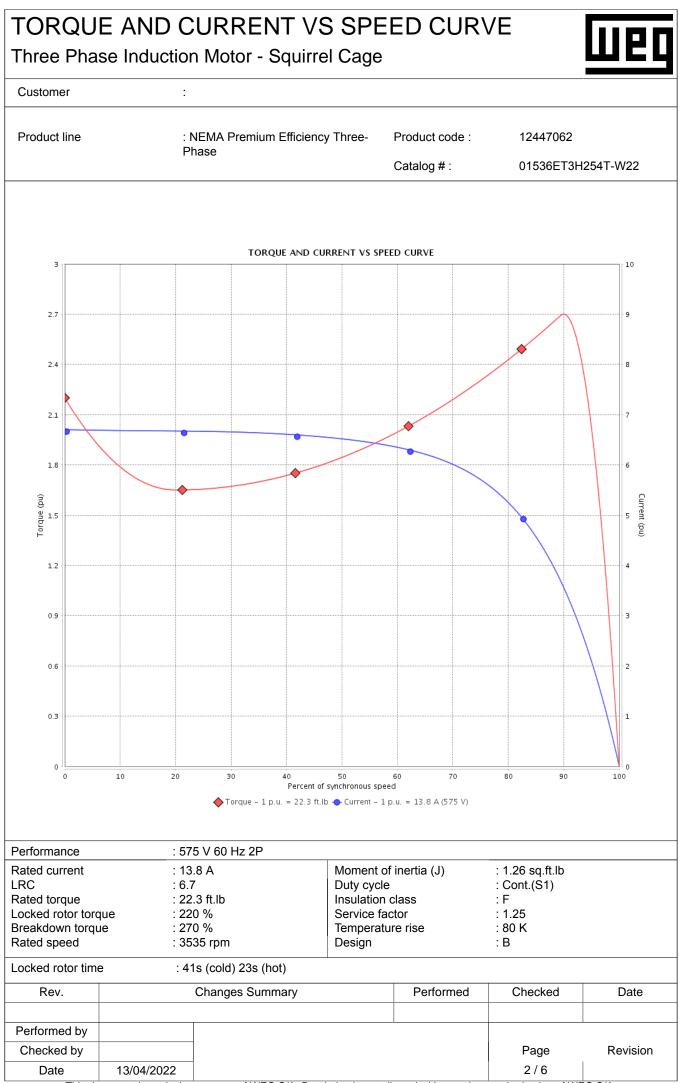

## LOAD PERFORMANCE CURVE

Three Phase Induction Motor - Squirrel Cage

## DATA SHEET

Three Phase Induction Motor - Squirrel Cage

:

| Product line                                                                                                                                                                                                                                                           |                                                                        | : NEMA Premium Efficiency Tl<br>Phase                                                                                         |                                                                                         |                         |                                                                                                              | Product code :                                                |                                                                                                                                                                | 12447062                          |  |
|------------------------------------------------------------------------------------------------------------------------------------------------------------------------------------------------------------------------------------------------------------------------|------------------------------------------------------------------------|-------------------------------------------------------------------------------------------------------------------------------|-----------------------------------------------------------------------------------------|-------------------------|--------------------------------------------------------------------------------------------------------------|---------------------------------------------------------------|----------------------------------------------------------------------------------------------------------------------------------------------------------------|-----------------------------------|--|
|                                                                                                                                                                                                                                                                        |                                                                        |                                                                                                                               |                                                                                         |                         |                                                                                                              | Catalog # :                                                   | 01536ET3H                                                                                                                                                      | 1254T-W22                         |  |
| Frame<br>Output<br>Poles<br>Frequency<br>Rated voltage<br>Rated current<br>L. R. Amperes<br>LRC<br>No load current<br>Rated speed<br>Slip<br>Rated torque<br>Locked rotor toro<br>Breakdown torqu<br>Insulation class<br>Service factor<br>Moment of inertia<br>Design | ue                                                                     | : 2<br>: 60 F<br>: 575<br>: 13.8<br>: 92.2<br>: 6.7<br>: 3.68<br>: 353<br>: 1.81<br>: 22.3<br>: 220<br>: 270<br>: F<br>: 1.25 | HP (11 kW)<br>Hz<br>A<br>A<br>(Code G)<br>A<br>5 rpm<br>5 rpm<br>W<br>3 ft.lb<br>%<br>% |                         | Temper<br>Duty cy<br>Ambien<br>Altitude<br>Protecti<br>Cooling<br>Mountir<br>Rotation<br>Noise k<br>Starting | t temperature<br>ion degree<br>method<br>ng<br>n <sup>1</sup> | : 41s (cold)<br>: 80 K<br>: Cont.(S1)<br>: -20°C to -<br>: 1000 m.a<br>: IP55<br>: IC411 - TI<br>: F-1<br>: Both (CW<br>: 72.0 dB(A<br>: Direct On<br>: 276 lb | +40°C<br>.s.l.<br>EFC<br>and CCW) |  |
| Output                                                                                                                                                                                                                                                                 | 25%                                                                    | 50%                                                                                                                           | 75%                                                                                     | 100%                    | Foundatio                                                                                                    | on loads                                                      |                                                                                                                                                                |                                   |  |
| Efficiency (%)<br>Power Factor                                                                                                                                                                                                                                         | 89.2<br>0.55                                                           | 89.5<br>0.77                                                                                                                  | 91.0<br>0.85                                                                            | 91.0<br>0.88            | Max. trac<br>Max. corr                                                                                       |                                                               | : 150 lb<br>: 426 lb                                                                                                                                           |                                   |  |
| Bearing type<br>Sealing<br>Lubrication inter-<br>Lubricant amour                                                                                                                                                                                                       |                                                                        | :                                                                                                                             | V<br>19                                                                                 | 09 C3<br>'Ring<br>000 h |                                                                                                              | 6209 C3<br>V'Ring<br>20000 h                                  |                                                                                                                                                                |                                   |  |
| Lubricant type                                                                                                                                                                                                                                                         |                                                                        | · · · · · · · · · · · · · · · · · · ·                                                                                         |                                                                                         | 13 g<br>Mo              | bil Polyrex                                                                                                  | 9 g<br>EM                                                     |                                                                                                                                                                |                                   |  |
| Lubricant type<br>Notes<br>This revision repl<br>must be eliminate<br>(1) Looking the m<br>(2) Measured at 1<br>(3) Approximate v<br>manufacturing pro<br>(4) At 100% of ful                                                                                           | laces and o<br>ed.<br>notor from<br>1m and wit<br>weight sub<br>ocess. | the shaft e<br>th toleranc                                                                                                    | previous o<br>end.<br>e of +3dB(/                                                       | ne, which               | These ar                                                                                                     | EM<br>Te average values                                       | based on tests w                                                                                                                                               |                                   |  |
| Lubricant type<br>Notes<br>This revision repl<br>must be eliminate<br>(1) Looking the m<br>(2) Measured at<br>(3) Approximate v<br>manufacturing pro-                                                                                                                  | laces and o<br>ed.<br>notor from<br>1m and wit<br>weight sub<br>ocess. | the shaft e<br>th toleranc<br>ject to cha                                                                                     | previous o<br>end.<br>e of +3dB(/                                                       | ne, which<br>A).        | These ar                                                                                                     | EM<br>Te average values                                       |                                                                                                                                                                |                                   |  |
| Lubricant type<br>Notes<br>This revision repl<br>must be eliminate<br>(1) Looking the m<br>(2) Measured at (<br>3) Approximate v<br>manufacturing pro-<br>(4) At 100% of ful<br>Rev.                                                                                   | laces and o<br>ed.<br>notor from<br>1m and wit<br>weight sub<br>ocess. | the shaft e<br>th toleranc<br>ject to cha                                                                                     | previous o<br>end.<br>e of +3dB( <i>i</i><br>inges after                                | ne, which<br>A).        | These ar                                                                                                     | EM<br>Te average values<br>upply, subject to th               | ne tolerances stipu                                                                                                                                            | lated in NEMA                     |  |
| Lubricant type<br>Notes<br>This revision repl<br>must be eliminate<br>(1) Looking the m<br>(2) Measured at<br>(3) Approximate v<br>manufacturing pro<br>(4) At 100% of ful                                                                                             | laces and o<br>ed.<br>notor from<br>1m and wit<br>weight sub<br>ocess. | the shaft e<br>th toleranc<br>ject to cha                                                                                     | previous o<br>end.<br>e of +3dB( <i>i</i><br>inges after                                | ne, which<br>A).        | These ar                                                                                                     | EM<br>Te average values<br>upply, subject to th               | ne tolerances stipu                                                                                                                                            | lated in NEMA                     |  |