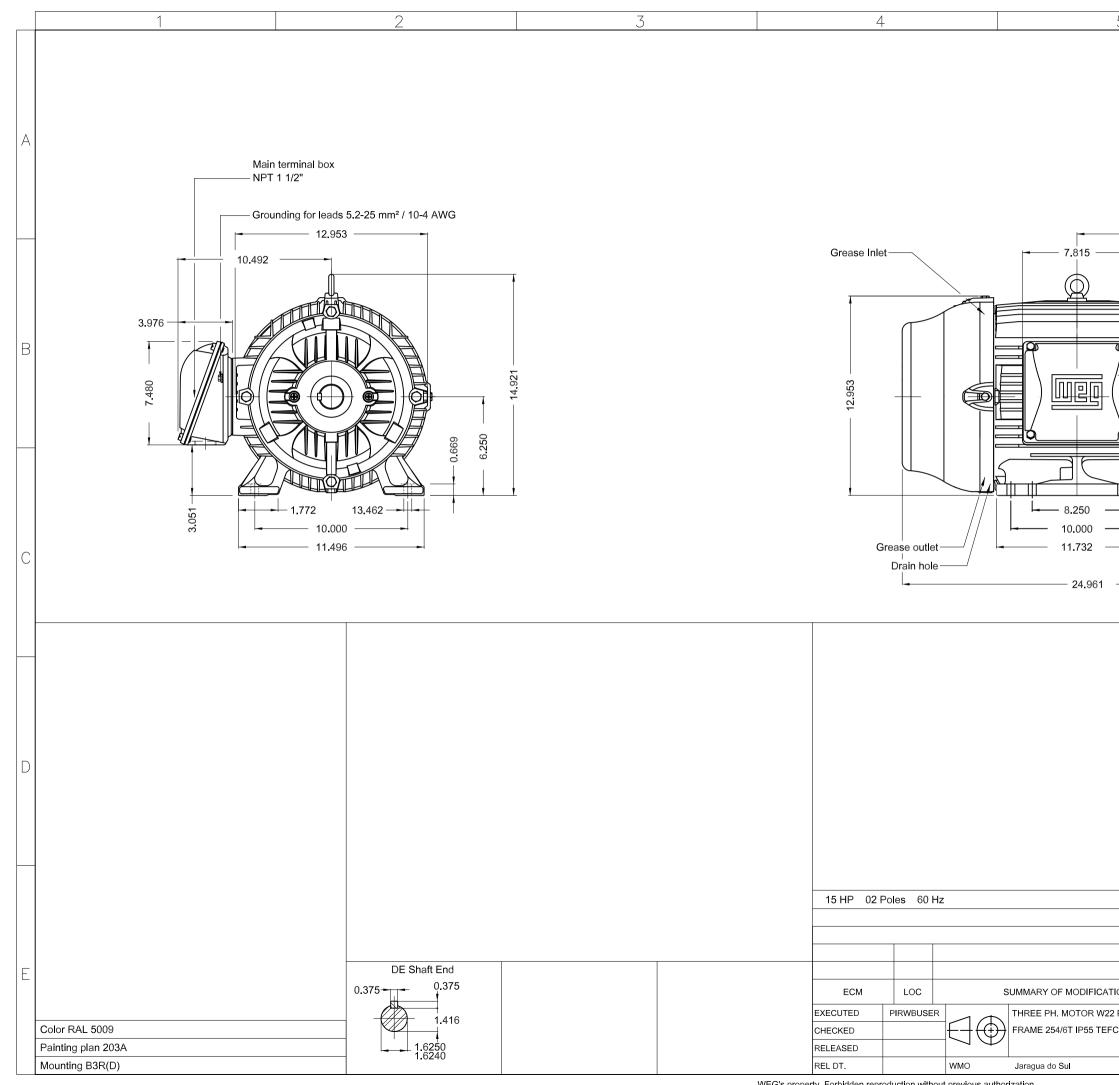

## DATA SHEET

Three Phase Induction Motor - Squirrel Cage

:

| Product line                                                                                                                                                                                                                                                           |                                                                        | : NEMA Premium Efficiency Tl<br>Phase                                                                                         |                                                                                         |                         |                                                                                                              | Product code :                                                |                                                                                                                                                                | 12447062                          |  |
|------------------------------------------------------------------------------------------------------------------------------------------------------------------------------------------------------------------------------------------------------------------------|------------------------------------------------------------------------|-------------------------------------------------------------------------------------------------------------------------------|-----------------------------------------------------------------------------------------|-------------------------|--------------------------------------------------------------------------------------------------------------|---------------------------------------------------------------|----------------------------------------------------------------------------------------------------------------------------------------------------------------|-----------------------------------|--|
|                                                                                                                                                                                                                                                                        |                                                                        |                                                                                                                               |                                                                                         |                         |                                                                                                              | Catalog # :                                                   | 01536ET3H                                                                                                                                                      | 1254T-W22                         |  |
| Frame<br>Output<br>Poles<br>Frequency<br>Rated voltage<br>Rated current<br>L. R. Amperes<br>LRC<br>No load current<br>Rated speed<br>Slip<br>Rated torque<br>Locked rotor toro<br>Breakdown torqu<br>Insulation class<br>Service factor<br>Moment of inertia<br>Design | ue                                                                     | : 2<br>: 60 F<br>: 575<br>: 13.8<br>: 92.2<br>: 6.7<br>: 3.68<br>: 353<br>: 1.81<br>: 22.3<br>: 220<br>: 270<br>: F<br>: 1.25 | HP (11 kW)<br>Hz<br>A<br>A<br>(Code G)<br>A<br>5 rpm<br>5 rpm<br>W<br>3 ft.lb<br>%<br>% |                         | Temper<br>Duty cy<br>Ambien<br>Altitude<br>Protecti<br>Cooling<br>Mountir<br>Rotation<br>Noise k<br>Starting | t temperature<br>ion degree<br>method<br>ng<br>n <sup>1</sup> | : 41s (cold)<br>: 80 K<br>: Cont.(S1)<br>: -20°C to -<br>: 1000 m.a<br>: IP55<br>: IC411 - TI<br>: F-1<br>: Both (CW<br>: 72.0 dB(A<br>: Direct On<br>: 276 lb | +40°C<br>.s.l.<br>EFC<br>and CCW) |  |
| Output                                                                                                                                                                                                                                                                 | 25%                                                                    | 50%                                                                                                                           | 75%                                                                                     | 100%                    | Foundatio                                                                                                    | on loads                                                      |                                                                                                                                                                |                                   |  |
| Efficiency (%)<br>Power Factor                                                                                                                                                                                                                                         | 89.2<br>0.55                                                           | 89.5<br>0.77                                                                                                                  | 91.0<br>0.85                                                                            | 91.0<br>0.88            | Max. trac<br>Max. corr                                                                                       |                                                               | : 150 lb<br>: 426 lb                                                                                                                                           |                                   |  |
| Bearing type<br>Sealing<br>Lubrication inter-<br>Lubricant amour                                                                                                                                                                                                       |                                                                        | :                                                                                                                             | V<br>19                                                                                 | 09 C3<br>'Ring<br>000 h |                                                                                                              | 6209 C3<br>V'Ring<br>20000 h                                  |                                                                                                                                                                |                                   |  |
| Lubricant type                                                                                                                                                                                                                                                         |                                                                        | · · · · · · · · · · · · · · · · · · ·                                                                                         |                                                                                         | 13 g<br>Mo              | bil Polyrex                                                                                                  | 9 g<br>EM                                                     |                                                                                                                                                                |                                   |  |
| Lubricant type<br>Notes<br>This revision repl<br>must be eliminate<br>(1) Looking the m<br>(2) Measured at 1<br>(3) Approximate v<br>manufacturing pro<br>(4) At 100% of ful                                                                                           | laces and o<br>ed.<br>notor from<br>1m and wit<br>weight sub<br>ocess. | the shaft e<br>th toleranc                                                                                                    | previous o<br>end.<br>e of +3dB(/                                                       | ne, which               | These ar                                                                                                     | EM<br>Te average values                                       | based on tests w                                                                                                                                               |                                   |  |
| Lubricant type<br>Notes<br>This revision repl<br>must be eliminate<br>(1) Looking the m<br>(2) Measured at<br>(3) Approximate v<br>manufacturing pro-                                                                                                                  | laces and o<br>ed.<br>notor from<br>1m and wit<br>weight sub<br>ocess. | the shaft e<br>th toleranc<br>ject to cha                                                                                     | previous o<br>end.<br>e of +3dB(/                                                       | ne, which<br>A).        | These ar                                                                                                     | EM<br>Te average values                                       |                                                                                                                                                                |                                   |  |
| Lubricant type<br>Notes<br>This revision repl<br>must be eliminate<br>(1) Looking the m<br>(2) Measured at (<br>3) Approximate v<br>manufacturing pro-<br>(4) At 100% of ful<br>Rev.                                                                                   | laces and o<br>ed.<br>notor from<br>1m and wit<br>weight sub<br>ocess. | the shaft e<br>th toleranc<br>ject to cha                                                                                     | previous o<br>end.<br>e of +3dB( <i>i</i><br>inges after                                | ne, which<br>A).        | These ar                                                                                                     | EM<br>Te average values<br>upply, subject to th               | ne tolerances stipu                                                                                                                                            | lated in NEMA                     |  |
| Lubricant type<br>Notes<br>This revision repl<br>must be eliminate<br>(1) Looking the m<br>(2) Measured at<br>(3) Approximate v<br>manufacturing pro<br>(4) At 100% of ful                                                                                             | laces and o<br>ed.<br>notor from<br>1m and wit<br>weight sub<br>ocess. | the shaft e<br>th toleranc<br>ject to cha                                                                                     | previous o<br>end.<br>e of +3dB( <i>i</i><br>inges after                                | ne, which<br>A).        | These ar                                                                                                     | EM<br>Te average values<br>upply, subject to th               | ne tolerances stipu                                                                                                                                            | lated in NEMA                     |  |