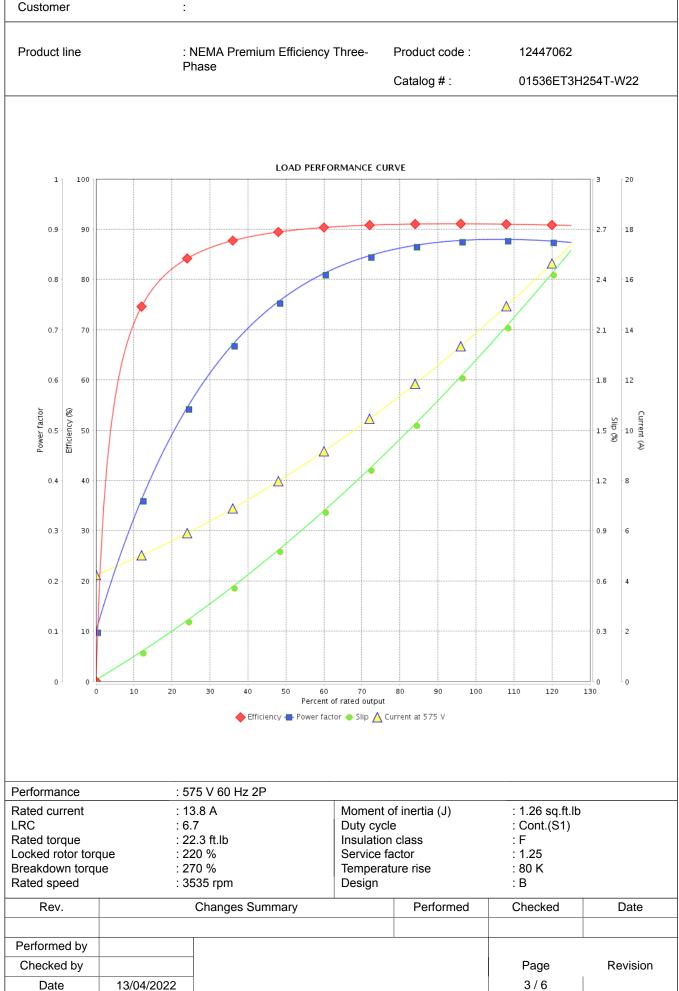

| Performance                                                                                                                                 | : 5        | 75 V 60 Hz 2P                    |                                                                                                         |           |                                                                  |          |
|---------------------------------------------------------------------------------------------------------------------------------------------|------------|----------------------------------|---------------------------------------------------------------------------------------------------------|-----------|------------------------------------------------------------------|----------|
| Rated current: 13.8 ALRC: 6.7Rated torque: 22.3 ft.lbLocked rotor torque: 220 %Breakdown torque: 270 %Rated speed: 3535 rpmHeating constant |            | 5.7<br>2.3 ft.lb<br>20 %<br>70 % | Moment of inertia (J)<br>Duty cycle<br>Insulation class<br>Service factor<br>Temperature rise<br>Design |           | : 1.26 sq.ft.lb<br>: Cont.(S1)<br>: F<br>: 1.25<br>: 80 K<br>: B |          |
| Cooling constant                                                                                                                            |            |                                  |                                                                                                         |           |                                                                  |          |
| Rev. Changes Summary                                                                                                                        |            | Changes Summary                  |                                                                                                         | Performed | Checked                                                          | Date     |
|                                                                                                                                             |            |                                  |                                                                                                         |           |                                                                  |          |
| Performed by                                                                                                                                |            |                                  |                                                                                                         |           |                                                                  |          |
| Checked by                                                                                                                                  |            |                                  |                                                                                                         |           | Page                                                             | Revision |
| Date                                                                                                                                        | 13/04/2022 |                                  |                                                                                                         |           | 4 / 6                                                            |          |