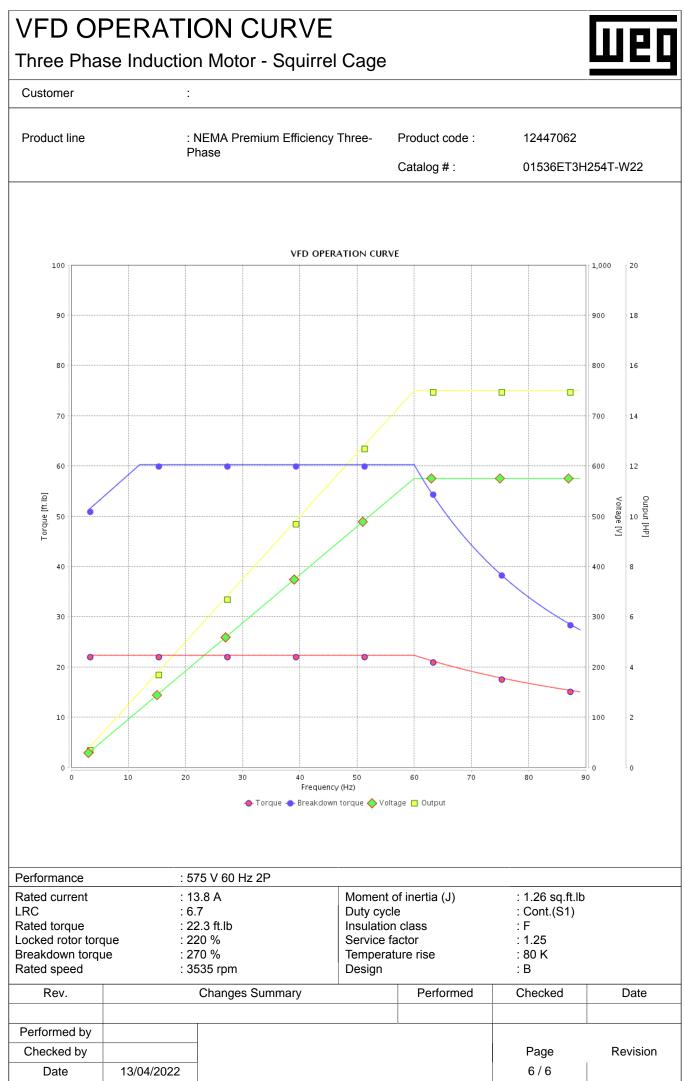

| Performance                                                                                                                                 | : 5        | 75 V 60 Hz 2P                    |                                                                                                         |           |                                                                  |          |
|---------------------------------------------------------------------------------------------------------------------------------------------|------------|----------------------------------|---------------------------------------------------------------------------------------------------------|-----------|------------------------------------------------------------------|----------|
| Rated current: 13.8 ALRC: 6.7Rated torque: 22.3 ft.lbLocked rotor torque: 220 %Breakdown torque: 270 %Rated speed: 3535 rpmHeating constant |            | 5.7<br>2.3 ft.lb<br>20 %<br>70 % | Moment of inertia (J)<br>Duty cycle<br>Insulation class<br>Service factor<br>Temperature rise<br>Design |           | : 1.26 sq.ft.lb<br>: Cont.(S1)<br>: F<br>: 1.25<br>: 80 K<br>: B |          |
| Cooling constant                                                                                                                            |            |                                  |                                                                                                         |           |                                                                  |          |
| Rev. Changes Summary                                                                                                                        |            | Changes Summary                  |                                                                                                         | Performed | Checked                                                          | Date     |
|                                                                                                                                             |            |                                  |                                                                                                         |           |                                                                  |          |
| Performed by                                                                                                                                |            |                                  |                                                                                                         |           |                                                                  |          |
| Checked by                                                                                                                                  |            |                                  |                                                                                                         |           | Page                                                             | Revision |
| Date                                                                                                                                        | 13/04/2022 |                                  |                                                                                                         |           | 4 / 6                                                            |          |