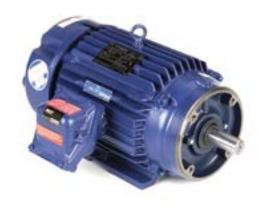

## HAZARDOUS DUTY® DIVISION 1 EXPLOSION PROOF MOTORS

HIGH PERFORMANCE & HIGH EFFICIENCY

## **Features**

- Single and three phase motors
- Premium efficient models
- IP54 Ingress Protection
- Severe Duty 182T to 449T Frames
- Double shielded ball bearings
- Class F thermostats
- NEMA®\* 1.0 or 1.15 service factor
- UL®\* listed file no. E12044, CSA®\* certfied under file LR21839